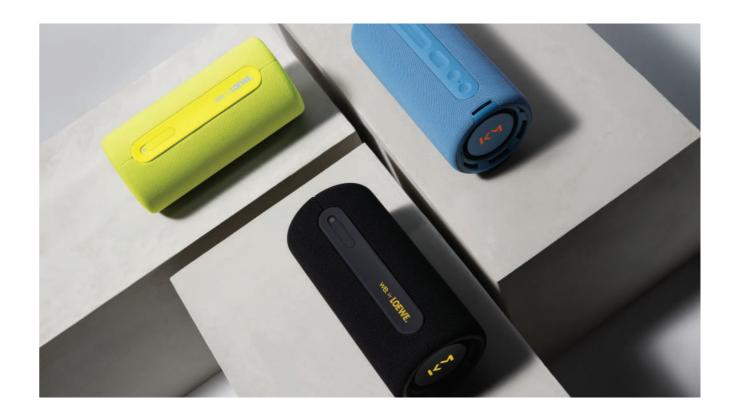

42 —

We. **HEAR** pro

# Sync with Kylian Mbappé.

Inspired by the sporting achievements of football star Kylian Mbappé and perfected with Loewe's cutting-edge technology, the new We. HEAR pro combines the strengths of two powerful partners. Powerful Bluetooth speaker for use at home or on the go. The We. HEAR pro speaker has a total music output of 100 watts and offers rich sound quality. Multiple speakers can be easily paired with true wireless multi-pairing for an even bigger sound stage. The speaker is available in three stylish colours - denim, neon and black. The colour coordination goes beyond the different materials and impresses with great attention to detail. The clear design language is emphasised by the high-quality acoustic fabric,

which is robust and splash-proof according to IPX6 standard – made for outdoor adventures. An extremely long battery life of 24 hours ensures extensive music enjoyment with the We. HEAR pro. The short charging time of two hours is also extremely user-friendly. The attractive compact size allows easy handling and intuitive operation. The sound can be individually adjusted with just a few buttons and the fast Bluetooth connection ensures the best sound experience. Thanks to the built-in microphone, the We. HEAR pro is also suitable as a handsfree telephone loudspeaker or with the 3.5 mm AUX connection for external players.