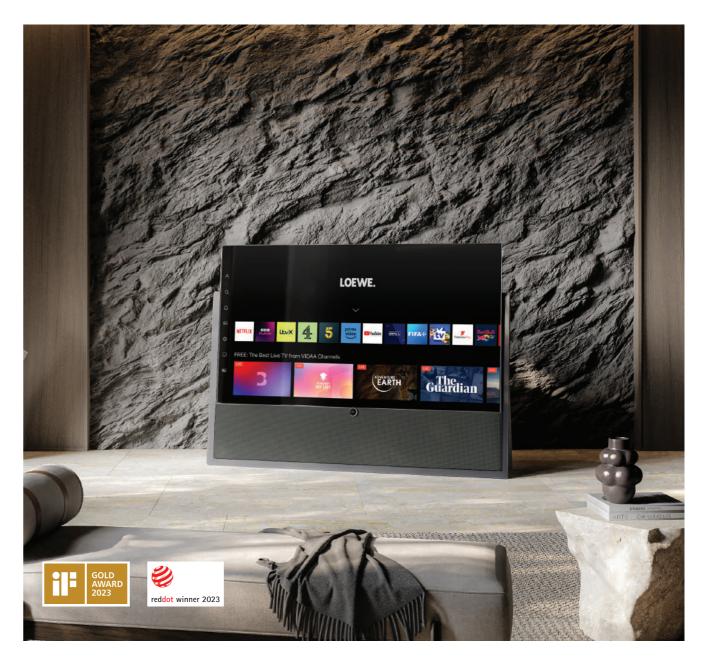

## Loewe inspire

# Individual all-rounder for smart entertainment.

Ultra HD OLED panels for perfect performance.

Fast and direct streaming.

## For smart streaming and entertainment.

The future of smart TVs: pre-calibrated Ultra HD OLED panel with HDR and Dolby Vision™. The Loewe inspire is the modern and individual all-rounder for smart entertainment with extremely fast Loewe os, Apple AirPlay and DTS Play-Fi. Whether watching TV, using video-on-demand, browsing media libraries, listening to music, surfing the Internet or accessing online streaming services - your entertainment programme can be conveniently controlled via the smart TV platform or by voice command. Made in Germany and equipped with integrated Loewe dr+, invisible sound and flexible modular audio solutions. The Loewe inspire impresses with an unmistakable symbiosis of tradition, innovation and modular installation and sound solutions.