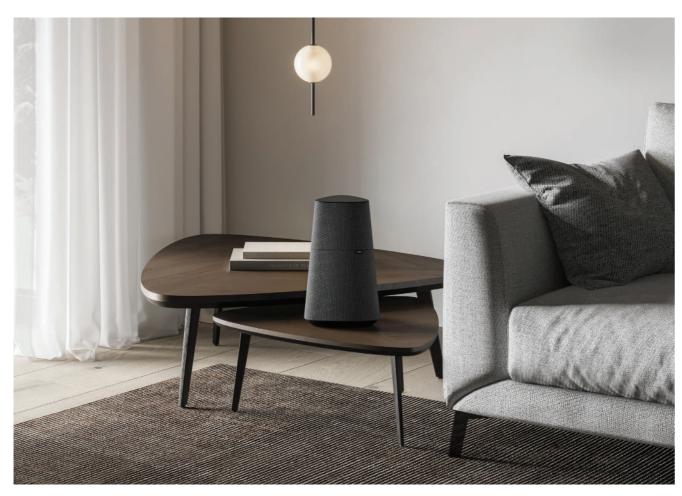

## Loewe klang mr

# Pure wireless audio enjoyment in all rooms.

Unlimited music enjoyment. HD sound & access to streaming services.

Save and play your favorites with a simple tap on the glass touch panel.

Simple voice control. With Smart Home.

Wireless multichannel connectivity. WDAL 2.0.

Room-filling sound experience due to integrated subwoofer. (klang mr3 / klang mr5 only)

# Multiple music streaming in any room. With DTS Play-Fi for easy music streaming.

Enjoy the total audio experience – anytime, in any room and always with breathtaking sound. The Loewe klang mr1, klang mr3 and klang mr5 multiroom speakers stream in high resolution with 30, 150, and 180 watts of total music power. Musical pleasure wherever you want it.

Whether music, podcasts, audio books from streaming services, Internet radio or your own playlists, let yourself be inspired by wireless playback with one or more speakers connected via your network and Bluetooth and excellent sound quality. With your new multiroom system, you can experience outstanding sound ambience in every corner of your home thanks to the satisfyingly simple, harmonious interaction of several speakers. They are also the perfect complement for the Loewe klang bar5 mr. The high-quality design of the Loewe klang mr multiroom speakers is thereby made for a sophisticated living ambience.