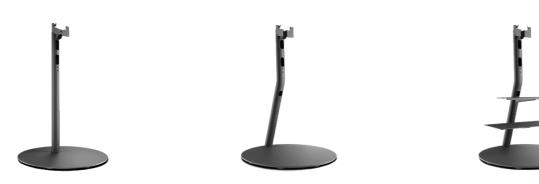

### Perfectly positioned.

The Loewe set-up solutions adapt to any interiors, so each TV can be perfectly integrated into different living environments. Whether wall mounts, table or floor solutions - with our set-up options, everyone will find the perfectly individual solution.

Which set-up solution matches with which Loewe television can be taken from the data sheets. A glimpse of Loewe's beautiful set-up solutions can be found here:

Loewe floor stand universal

Loewe floor stand flex

Loewe floor2ceiling stand

Loewe floor stand motor stellar

Loewe wall mount slim 432

Loewe wall mount slim 221

Loewe wall mount universal