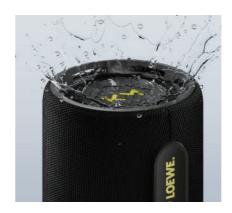

which is robust and splash-proof according to IPX6 standard – made for outdoor adventures. An extremely long battery life of 24 hours ensures extensive music enjoyment with the We. HEAR pro. The short charging time of two hours is also extremely user-friendly. The attractive compact size allows easy handling and intuitive operation. The sound can be individually adjusted with just a few buttons and the fast Bluetooth connection ensures the best sound experience. Thanks to the built-in microphone, the We. HEAR pro is also suitable as a handsfree telephone loudspeaker or with the 3.5 mm AUX connection for external players.

## BUILD FOR THE OUTDOORS

Enjoy your favourite music come rain or shine. The water resistant construction can handle rain, snow and extreme temperatures.