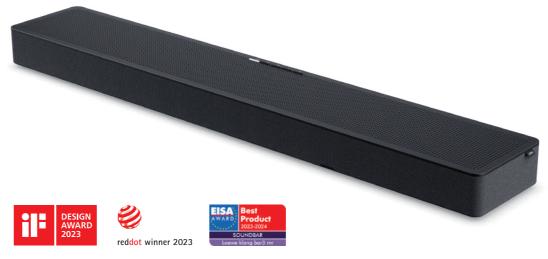

## For smart streaming and entertainment.

The future of smart TVs: pre-calibrated Ultra HD OLED panel with HDR and Dolby Vision™. The Loewe inspire is the modern and individual all-rounder for smart entertainment with extremely fast Loewe os, Apple AirPlay and DTS Play-Fi. Whether watching TV, using video-on-demand, browsing media libraries, listening to music, surfing the Internet or accessing online streaming services - your entertainment programme can be conveniently controlled via the smart TV platform or by voice command. Made in Germany and equipped with integrated Loewe dr+, invisible sound and flexible modular audio solutions. The Loewe inspire impresses with an unmistakable symbiosis of tradition, innovation and modular installation and sound solutions.

# Modular sound-solutions for every wish and situation.

The Loewe multi-talent presents itself with the invisible sound as a stylish, minimalist design statement and offers a magical picture and sound experience at the same time. The optional soundbar Loewe klang bar i enhances your audio experience in no time with wide stereo sound and 80 watts total music power. It impresses with front-facing drivers and a clear, natural voice quality, so that the spoken word reaches the ear with impressive purity. Thanks to the compact design that harmonises with the Loewe inspire, the Loewe klang bar i blends seamlessly into any living environment.