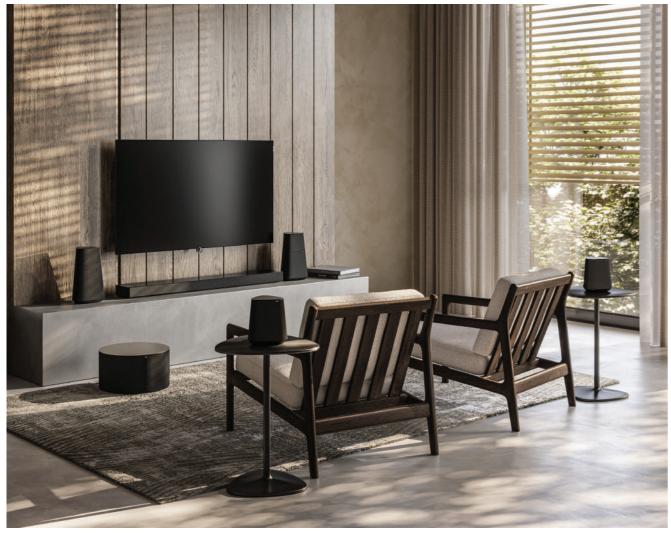

# Audio enjoyment. Engineered in Germany.

The unforgettable 360° entertainment experience is rounded off by Loewe audio products. Engineered in Germany, the audio products are developed, tested and continuously optimised for a natural sound sensation by in-house technical specialists. This is how the sound professionals from Loewe regularly fascinate experts and sound enthusiasts.

Whether it's voluminous 360-degree soundbars, powerful TV sub-woofers, multi-room speakers or smart radios: every single audio product goes through a meticulous development process in which every aspect is put through its paces. Whether it's the aethestic fabric cover specially developed for speakers, unique wireless connection technologies or designs that save up to 50 percent of space - every Loewe audio product is a master of its trade.

### For your home cinema.

Create your own personal home cinema with Loewe TV and audio products: combine your favourite soundbar, multi-room speaker and subwoofer with your TV and create a sound stage in your home that is second to none. Enjoy immersive 360-degree sound as if you were in the middle of the action - or listen to your favourite music across multiple rooms with our convenient Multiroom solutions.