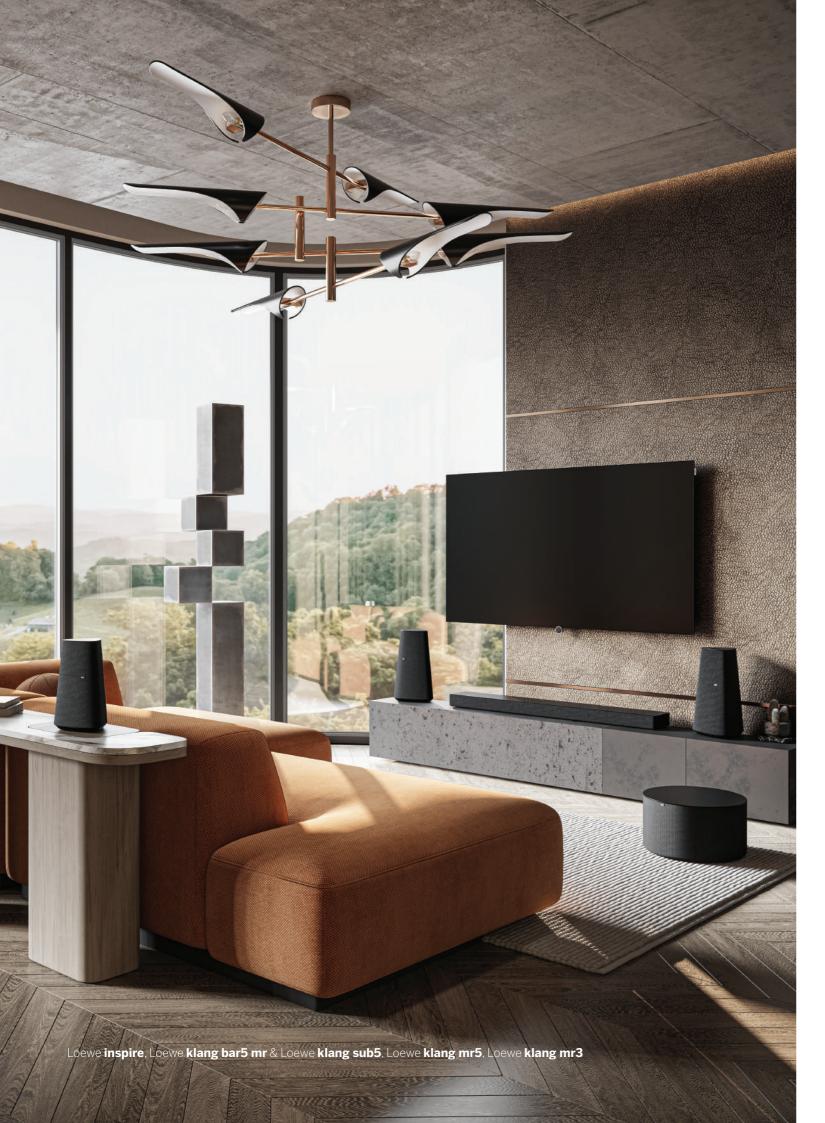

## For smart streaming and entertainment.

The future of smart TVs: pre-calibrated Ultra HD OLED panel with HDR and Dolby Vision™. The Loewe inspire is the modern and individual all-rounder for smart entertainment with extremely fast Loewe os, Apple AirPlay and DTS Play-Fi. Whether watching TV, using video-on-demand, browsing media libraries, listening to music, surfing the Internet or accessing online streaming services - your entertainment programme can be conveniently controlled via the smart TV platform or by voice command. Made in Germany and equipped with integrated Loewe dr+, invisible sound and flexible modular audio solutions. The Loewe inspire impresses with an unmistakable symbiosis of tradition, innovation and modular installation and sound solutions.

# Modular sound-solutions for every wish and situation.

The Loewe multi-talent presents itself with the invisible sound as a stylish, minimalist design statement and offers a magical picture and sound experience at the same time. The optional soundbar Loewe klang bar i enhances your audio experience in no time with wide stereo sound and 80 watts total music power. It impresses with front-facing drivers and a clear, natural voice quality, so that the spoken word reaches the ear with impressive purity. Thanks to the compact design that harmonises with the Loewe inspire, the Loewe klang bar i blends seamlessly into any living environment.