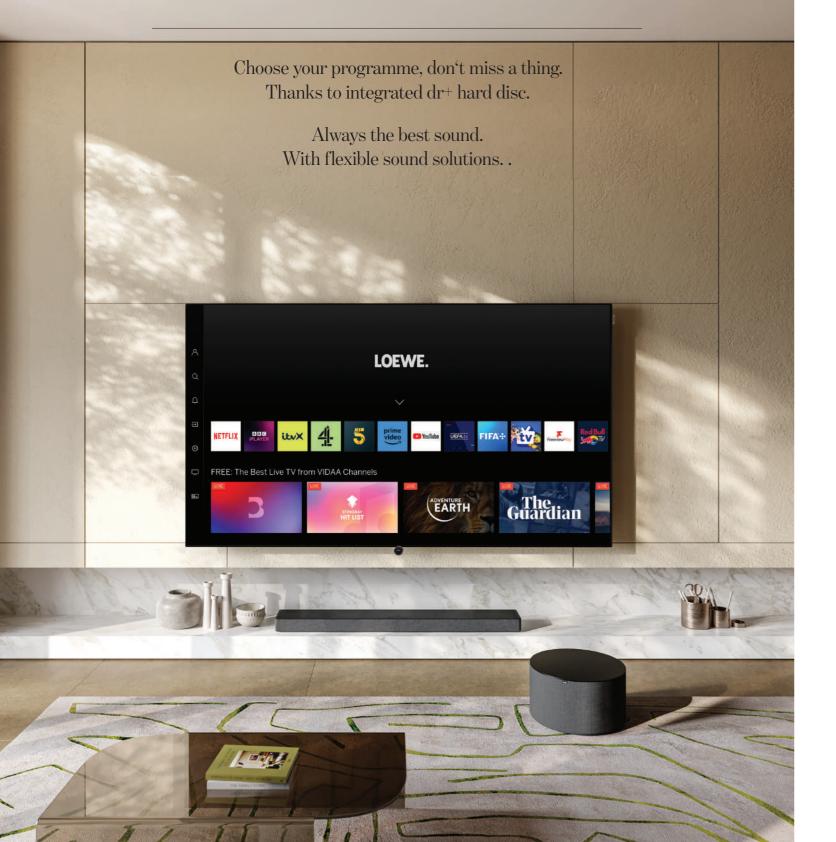

## For smart streaming and entertainment.

The future of smart TVs: pre-calibrated Ultra HD OLED panel with HDR and Dolby Vision™. The Loewe inspire is the modern and individual all-rounder for smart entertainment with extremely fast Loewe os, Apple AirPlay and DTS Play-Fi. Whether watching TV, using video-on-demand, browsing media libraries, listening to music, surfing the Internet or accessing online streaming services - your entertainment programme can be conveniently controlled via the smart TV platform or by voice command. Made in Germany and equipped with integrated Loewe dr+, invisible sound and flexible modular audio solutions. The Loewe inspire impresses with an unmistakable symbiosis of tradition, innovation and modular installation and sound solutions.

# Modular sound-solutions for every wish and situation.

The Loewe multi-talent presents itself with the invisible sound as a stylish, minimalist design statement and offers a magical picture and sound experience at the same time. The optional soundbar Loewe klang bar i enhances your audio experience in no time with wide stereo sound and 80 watts total music power. It impresses with front-facing drivers and a clear, natural voice quality, so that the spoken word reaches the ear with impressive purity. Thanks to the compact design that harmonises with the Loewe inspire, the Loewe klang bar i blends seamlessly into any living environment.