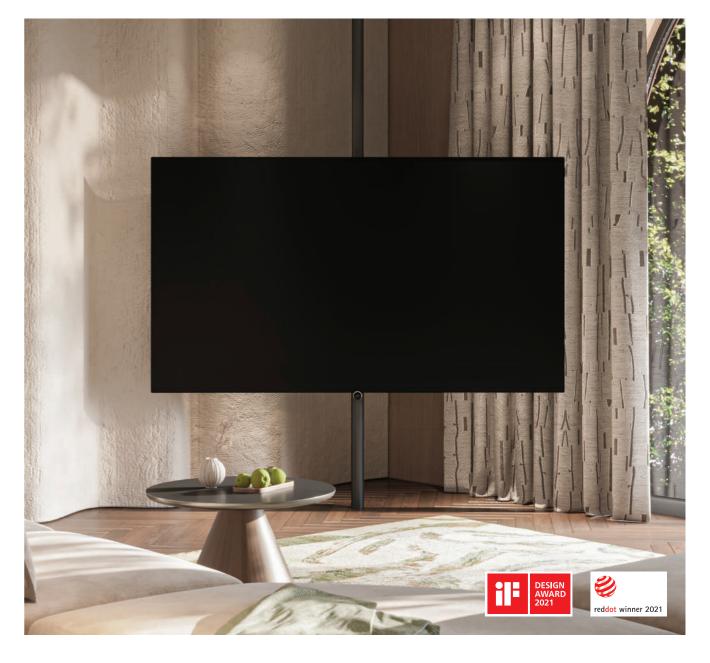

## Ultra HD OLED panels for maximum performance. Made in Germany.

The breath-taking design of the Loewe stellar reinterprets the OLED flat screen completely new - a born show star, that makes a grand entrance in any upscale interior. High-quality materials and a 360-degree design offer an unrivalled aesthetic experience. The unique display cover made of real concrete and the brushed aluminium frame create a unique design. 100% Made in Germany, from the construction to the production of the OLED panel, this Loewe TV offers excellent picture and sound quality that sets new standards. Experience with the Loewe stellar an innovative lighting concept that creates magical moments of light and movement.

# Endless smart entertainment possibilities.

The powerful integrated active sound system delivers an impressive total music output of 80 watts. The integrated SSD hard disc recorder offers limitless entertainment. For gaming enthusiasts, the native 144Hz VRR delivers a professional gaming experience. With the new smart Tizen os, you experience limitless connectivity and intuitive operation. Thanks to the intelligent hidden cable management, your environment remains free from annoying cable clutter. Experience the future of television with the Loewe stellar - a masterpiece of German engineering and design aesthetics.