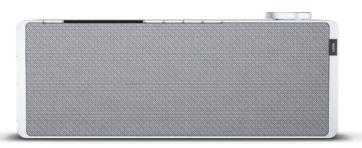

## Loewe **klang s**

# Unique sound experience for most diverse audio demands.

Full digital music variety thanks to Internet streaming.

Sensual listening experience. DAB+ and powerful sound. Comfortable operation from anywhere. With 3.2" display or app.

Even more music enjoyment. Integrated CD drive. (klang s3 only)

Whether listening to the radio from international and local stations, streaming music services or playing playlists, the compact Loewe klang s1 and klang s3 internet radios with DAB/DAB+ tuner, USB-MP3 playback and 80/120 watts of total music power never fails to impress. The outstanding network and Bluetooth speakers as well as the latest state-of- the-art technology create a distinctive and captivating sound experience. Moreover, the extraordinary design of this luxurious sound classic blends seamlessly into an upscale living ambience and inspires discerning music lovers.