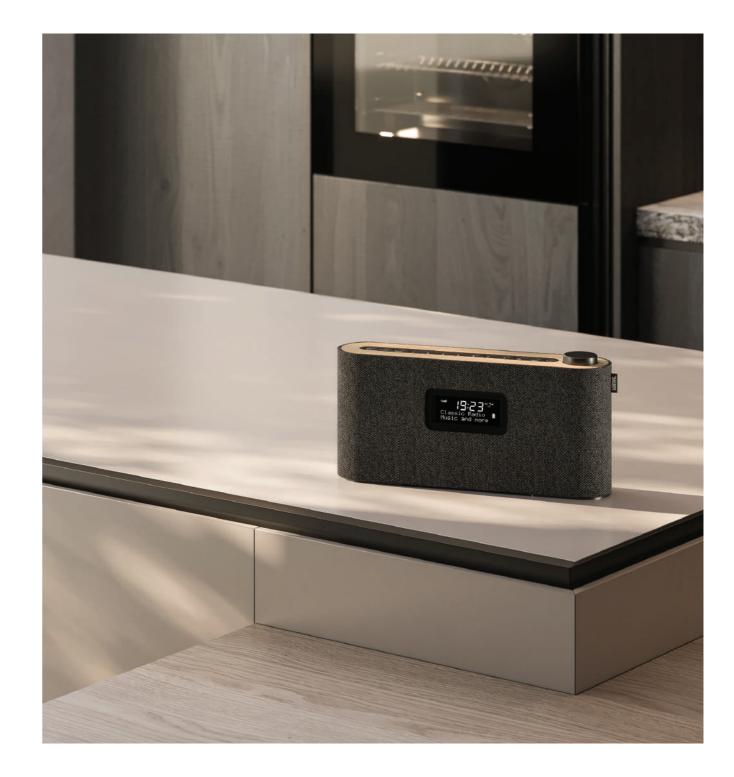

## Loewe radio.frequency

# Sound miracle. Unique natural oak.

Unique radio design with natural oak inlays.

Independent audio enjoyment with full 28 watts sound.

Easiest operation anywhere. With up to 14 hours playtime.

Easy to operate with 2,6" LCD display.

Convenient alarm and snooze function.

# Portable DAB+ radio with 28 watts total music power.

The Loewe radio.frequency offers the latest high-end technology and the simplest operation in the smallest space. The DAB + radio offers a timeless deisgn language with its selected materials such as the specially developed acoustic fabric in the Loewe system colour basalt grey. With inlays made of real Canadian oak, the natural structure of the wood creates a unique design. Enjoy a crystal-clear, full sound experience with 28 watts of total music power. With the integrated alarm and snooze function, the radio is a convenient alarm clock on the bedside table.