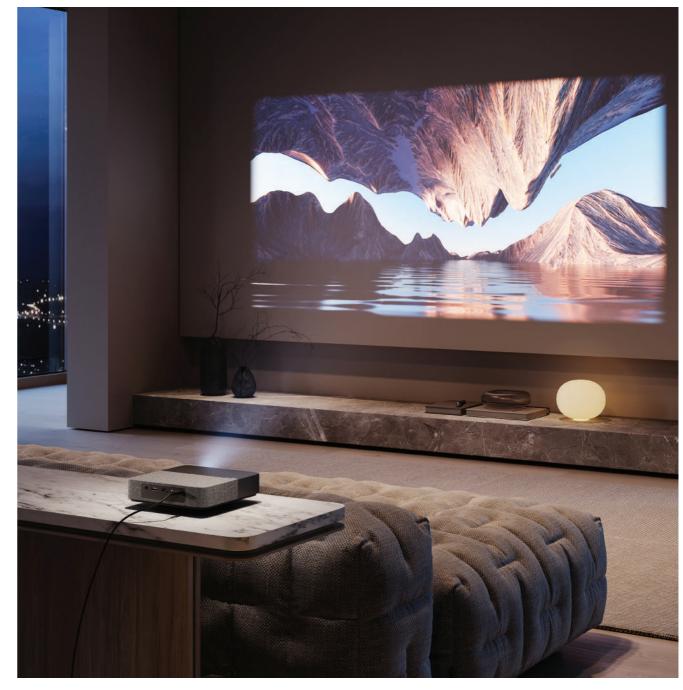

# Discover the future of entertainment with We. BEAM.

The We. BEAM is the first intelligent mini projector with ALPD laser technology in the EU, which offers outstanding picture quality and brightness. With its own powerful operating system and integrated Netflix and a variety of other VoD services, it enables independent streaming without additional devices. It is quick to start, easy to use and offers access to diverse content via the NetRange App Store and an open browser.

The smart mini projector with ALPD engine offers Full-HD, genuine 500 ANSI lumens, high contrast and perfect uniformity.

## Home cinema experience. Impressive picture quality.

It has automatic focus, alignment and keystone correction as well as a low-noise fan for maximum ease of use. The ALPD engine is energy-efficient and durable and ensures breathtaking picture quality with vibrant colours and high contrast. Thanks to automatic screen adjustment, the We. BEAM offers flexible screen sizes from 40 to 120 inches with the optimum 'sweet spot' at around 80 inches and a distance of just 1.5 to 4 or 5 metres. Ideal for white walls, dark rooms or covered terraces. It supports standard, rear and ceiling projection for maximum installation flexibility.