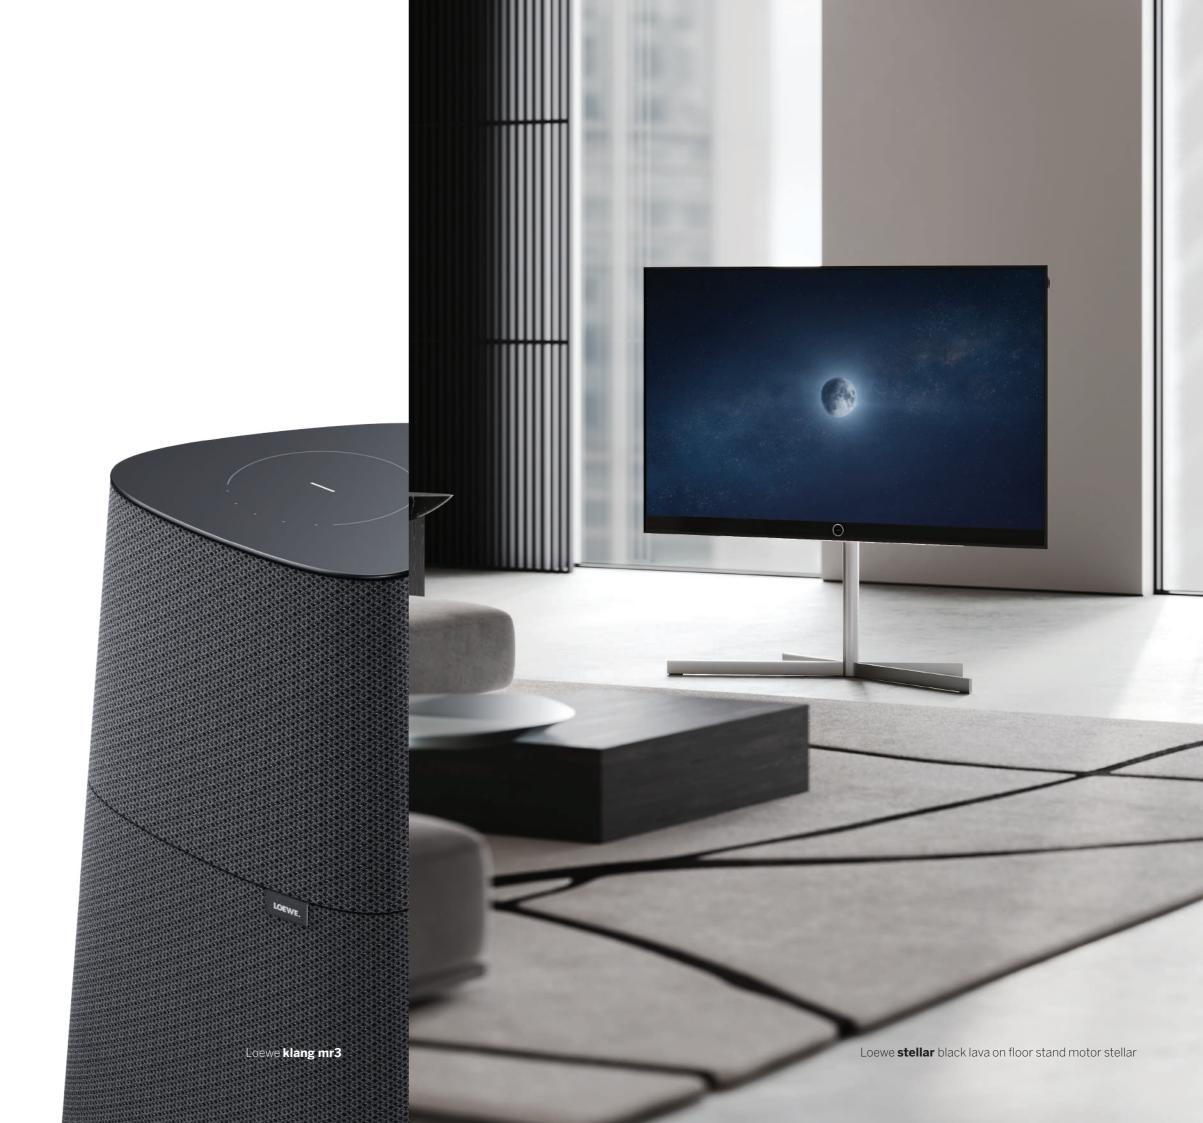

## Ultra HD OLED panels for maximum performance. Made in Germany.

The breath-taking design of the Loewe stellar reinterprets the OLED flat screen completely new - a born show star, that makes a grand entrance in any upscale interior. High-quality materials and a 360-degree design offer an unrivalled aesthetic experience. The unique display cover made of real concrete and the brushed aluminium frame create a unique design. 100% Made in Germany, from the construction to the production of the OLED panel, this Loewe TV offers excellent picture and sound quality that sets new standards. Experience with the Loewe stellar an innovative lighting concept that creates magical moments of light and movement.

# Endless smart entertainment possibilities.

The powerful integrated active sound system delivers an impressive total music output of 80 watts. The integrated SSD hard disc recorder offers limitless entertainment. For gaming enthusiasts, the native 144Hz VRR delivers a professional gaming experience. With the new smart Tizen os, you experience limitless connectivity and intuitive operation. Thanks to the intelligent hidden cable management, your environment remains free from annoying cable clutter. Experience the future of television with the Loewe stellar - a masterpiece of German engineering and design aesthetics.