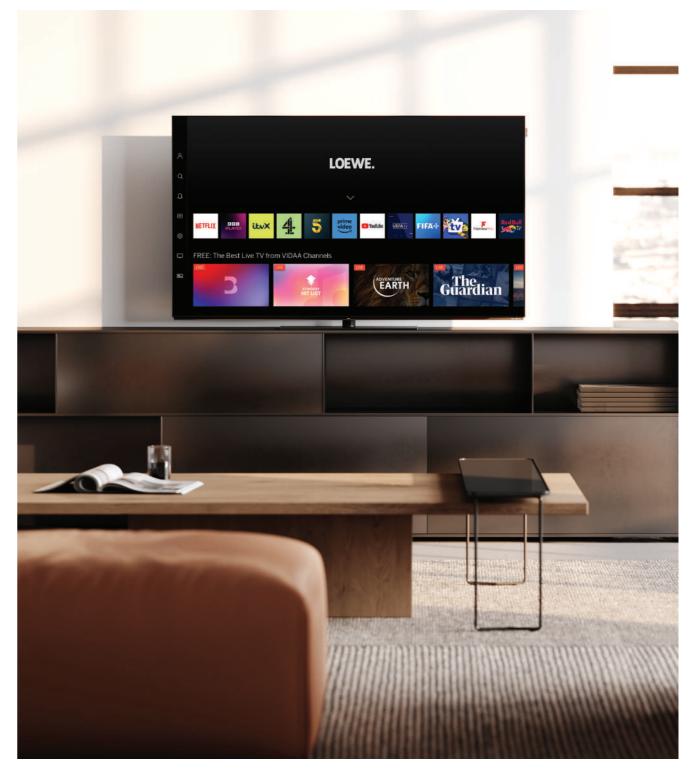

### As vivid as real life. Excellent OLED colour reproduction.

Thrillers, football highlights or nature documentaries with excellent details, velvety smooth motions and brilliant colours fidelity from the first moment you switch on: The 4K OLED display is optimised for every Loewe iconic, stellar, inspire and bild i to ensure everything appears absolutely authentic and true to life.

The pre-calibrated 4K OLED displays with their rich, deepest OLED black based on self-illuminating pixels guarantee breath-taking contrasts and enormous picture depths: experience your movies and series as authentically and realistically as never before.