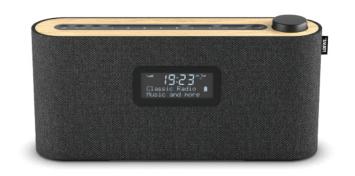

## Loewe radio.frequency

# Sound miracle. Unique natural oak.

Unique radio design with natural oak inlays.

Independent audio enjoyment with full 28 watts sound.

Easiest operation anywhere. With up to 14 hours playtime.

Easy to operate with 2,6" LCD display.

# Portable DAB+ radio with 28 watts total music power.

The Loewe radio.frequency offers the latest high-end technology and the simplest operation in the smallest space. The DAB + radio offers a timeless deisgn language with its selected materials such as the specially developed acoustic fabric in the Loewe system colour basalt grey. With inlays made of real Canadian oak, the natural structure of the wood creates a unique design. Enjoy a crystal-clear, full sound experience with 28 watts of total music power. With the integrated alarm and snooze function, the radio is a convenient alarm clock on the bedside table.