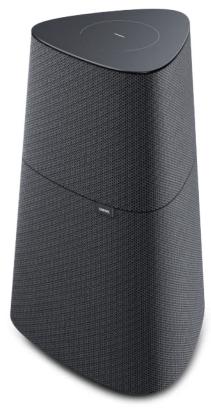

## Loewe klang mr

# Pure wireless audio enjoyment in all rooms.

Unlimited music enjoyment. HD sound & access to streaming services.

Save and play your favorites with a simple tap on the glass touch panel.

Simple voice control. With Smart Home.

Wireless multichannel connectivity. WDAL 2.0.

Room-filling sound experience due to integrated subwoofer. (klang mr3 / klang mr5 only)

# Multiple music streaming in any room. With DTS Play-Fi for easy music streaming.

Enjoy the total audio experience – anytime, in any room and always with breathtaking sound. The Loewe klang mr1, klang mr3 and klang mr5 multiroom speakers stream in high resolution with 30, 150, and 180 watts of total music power. Musical pleasure wherever you want it.

Whether music, podcasts, audio books from streaming services, Internet radio or your own playlists, let yourself be inspired by wireless playback with one or more speakers connected via your network and Bluetooth and excellent sound quality. With your new multiroom system, you can experience outstanding sound ambience in every corner of your home thanks to the satisfyingly simple, harmonious interaction of several speakers. They are also the perfect complement for the Loewe klang bar5 mr. The high-quality design of the Loewe klang mr multiroom speakers is thereby made for a sophisticated living ambience.