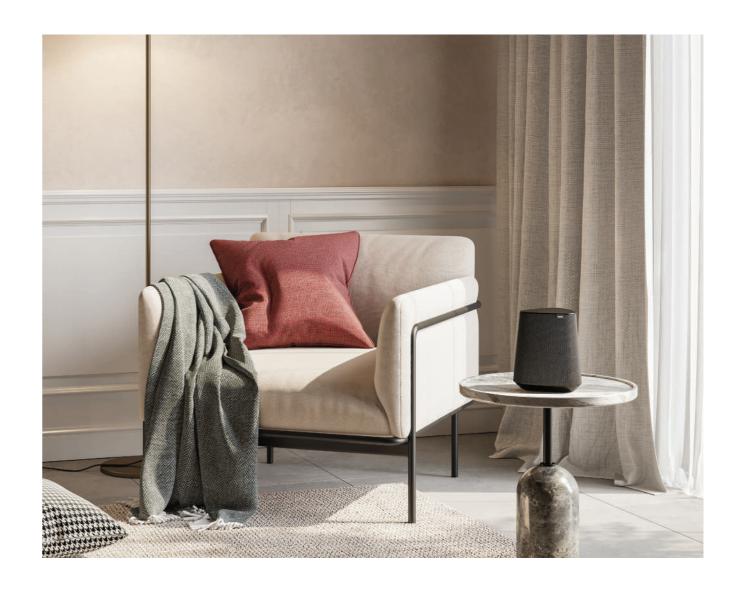

## Loewe klang mr

# Pure wireless audio enjoyment in all rooms.

Unlimited music enjoyment. HD sound & access to streaming services.

Save and play your favorites with a simple tap on the glass touch panel.

Simple voice control. With Smart Home.

Wireless multichannel connectivity. WDAL 2.0.

Room-filling sound experience due to integrated subwoofer. (klang mr3 / klang mr5 only)

# Multiple music streaming in any room. With DTS Play-Fi for easy music streaming.

Enjoy the total audio experience – anytime, in any room and always with breathtaking sound. The Loewe klang mr1, klang mr3 and klang mr5 multiroom speakers stream in high resolution with 30, 150, and 180 watts of total music power. Musical pleasure wherever you want it.

Whether music, podcasts, audio books from streaming services, Internet radio or your own playlists, let yourself be inspired by wireless playback with one or more speakers connected via your network and Bluetooth and excellent sound quality. With your new multiroom system, you can experience outstanding sound ambience in every corner of your home thanks to the satisfyingly simple, harmonious interaction of several speakers. They are also the perfect complement for the Loewe klang bar5 mr. The high-quality design of the Loewe klang mr multiroom speakers is thereby made for a sophisticated living ambience.