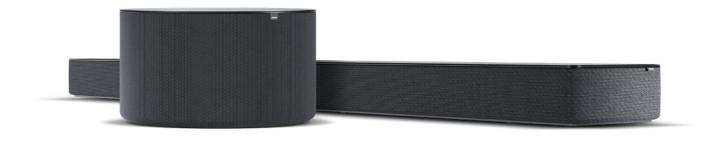

# Authentic 3D audio experience. Dolby Atmos.

The ultimate multiroom sound system for your home is guaranteed by the Loewe soundbar klang bar5 mr with 440 watt of total music power with the klang sub5 subwoofer with 360 watt of total music power and extension options of multiple wireless speakers. This true Loewe all-rounder offers premium cinema sound as well as versatile music streaming with just one device, while the compact, space-saving design blends seamlessly into any room.

The 5.1.2 Dolby Atmos and DTS:X technology ensure a fascinatingly realistic 3D sound experience as in the cinema. Equipped with DTS

# Powerful entertainment. Captivating sound.

Play-Fi, Google Chromecast and Apple AirPlay 2, the soundbar and subwoofer are instantly pairable with other devices, which makes it easy to stream music from any source. This as well as the elegant, timeless Loewe look elevate the set to an absolute must-have for music and film enthusiasts. Two up firing plus two side firing speakers guarantee realistic 3D surround sound by reflections from the wall and ceiling. The two left and right center speakers, the harmonic tuned subwoofer with two 6-inch active speakers, four passive radiators and 800 watts of total music power provide additional power and put you in the middle of action.