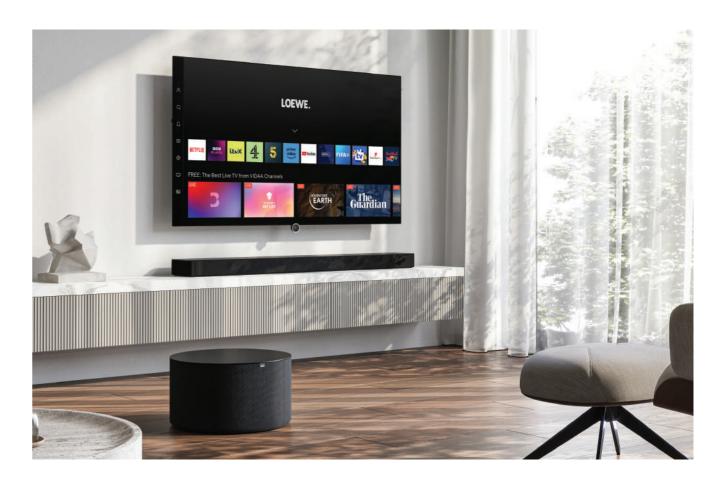

## For smart streaming and entertainment.

The future of smart TVs: pre-calibrated Ultra HD OLED panel with HDR and Dolby Vision™. The Loewe inspire is the modern and individual all-rounder for smart entertainment with extremely fast Loewe os, Apple AirPlay and DTS Play-Fi. Whether watching TV, using video-on-demand, browsing media libraries, listening to music, surfing the Internet or accessing online streaming services - your entertainment programme can be conveniently controlled via the smart TV platform or by voice command. Made in Germany and equipped with integrated Loewe dr+, invisible sound and flexible modular audio solutions. The Loewe inspire impresses with an unmistakable symbiosis of tradition, innovation and modular installation and sound solutions.

# Modular sound-solutions for every wish and situation.

The Loewe multi-talent presents itself with the invisible sound as a stylish, minimalist design statement and offers a magical picture and sound experience at the same time. The optional soundbar Loewe klang bar i enhances your audio experience in no time with wide stereo sound and 80 watts total music power. It impresses with front-facing drivers and a clear, natural voice quality, so that the spoken word reaches the ear with impressive purity. Thanks to the compact design that harmonises with the Loewe inspire, the Loewe klang bar i blends seamlessly into any living environment.