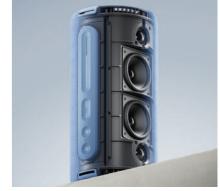

# Sync with Kylian Mbappé.

Inspired by the sporting achievements of football star Kylian Mbappé and perfected with Loewe's cutting-edge technology, the new We. HEAR pro combines the strengths of two powerful partners. Powerful Bluetooth speaker for use at home or on the go. The We. HEAR pro speaker has a total music output of 100 watts and offers rich sound quality. Multiple speakers can be easily paired with true wireless multi-pairing for an even bigger sound stage. The speaker is available in three stylish colours - denim, neon and black. The colour coordination goes beyond the different materials and impresses with great attention to detail. The clear design language is emphasised by the high-quality acoustic fabric,

which is robust and splash-proof according to IPX6 standard – made for outdoor adventures. An extremely long battery life of 24 hours ensures extensive music enjoyment with the We. HEAR pro. The short charging time of two hours is also extremely user-friendly. The attractive compact size allows easy handling and intuitive operation. The sound can be individually adjusted with just a few buttons and the fast Bluetooth connection ensures the best sound experience. Thanks to the built-in microphone, the We. HEAR pro is also suitable as a handsfree telephone loudspeaker or with the 3.5 mm AUX connection for external players.

## BUILD FOR THE OUTDOORS

Enjoy your favourite music come rain or shine. The water resistant construction can handle rain, snow and extreme temperatures.

## 24HR BATTERY NEVER STOPS THE PARTY

With We. HEAR pro, you get 24 hours of battery life in one charge. Fully charged in two hours! It also doubles as a power bank so you can charge your phone too.

#### YOUR MUSIC, YOUR WAY

Craft your perfect sound with intuitive onspeaker sliders for precise volume, treble and bass adjustments. No app needed.