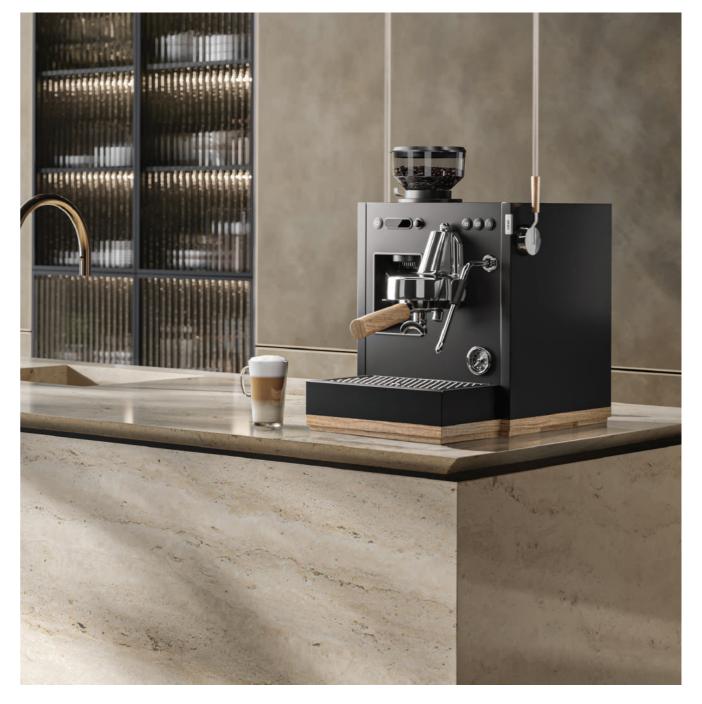

## The perfect Duo. Professional All-in-One solution.

The Loewe aura.pure offers convenience and espresso enjoyment - perfect for all home baristas. The luxurious design of the espresso machine with integrated coffee grinder and elegant real wood accents embodies a passion for pure coffee enjoyment and offers the simplest preparation of premium coffee in an elegant package.

Equipped with three thermal blocks, the Loewe aura.pure ensures a fast heat-up phase of up to 2 minutes. Pure espresso enjoyment without long waiting times. The three thermal blocks heat the coffee machine, the brewing head and the steam system efficiently and ensure even performance and temperature control.

# Powerful thermal technology. Without long heat-up phase.

The integrated stainless steel conical burr grinder enables precision grinding for optimum extraction. This ensures excellent flavour and fresh aroma are guaranteed for coffee enjoyment according to your individual flavour flavour preferences. Elegant and practical accessories make coffee preparation a unique art. The accessories with real wood accents such as the portafilter and the tamper are ideally matched to the elegant design of the espresso machine, as well as the milk jug in basalt grey for the preparation of unique latte art. Thanks to numerous functions, you can create a variety of coffee creations and experience that pure barista feeling in your home.