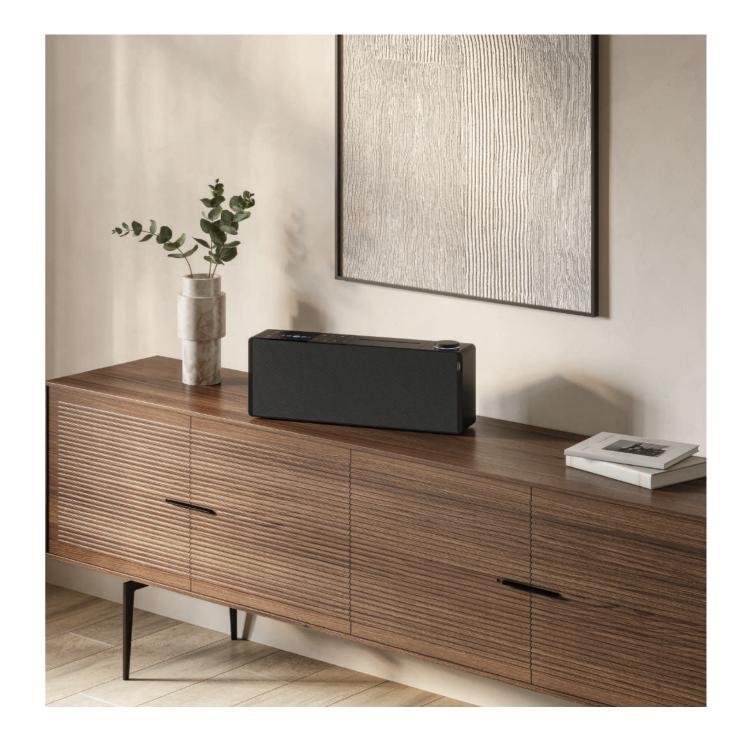

## Loewe **klang s**

# Unique sound experience for most diverse audio demands.

Full digital music variety thanks to Internet streaming.

Sensual listening experience. DAB+ and powerful sound. Comfortable operation from anywhere. With 3.2" display or app.

Even more music enjoyment. Integrated CD drive. (klang s3 only)

Whether listening to the radio from international and local stations, streaming music services or playing playlists, the compact Loewe klang s1 and klang s3 internet radios with DAB/DAB+ tuner, USB-MP3 playback and 80/120 watts of total music power never fails to impress. The outstanding network and Bluetooth speakers as well as the latest state-of- the-art technology create a distinctive and captivating sound experience. Moreover, the extraordinary design of this luxurious sound classic blends seamlessly into an upscale living ambience and inspires discerning music lovers.