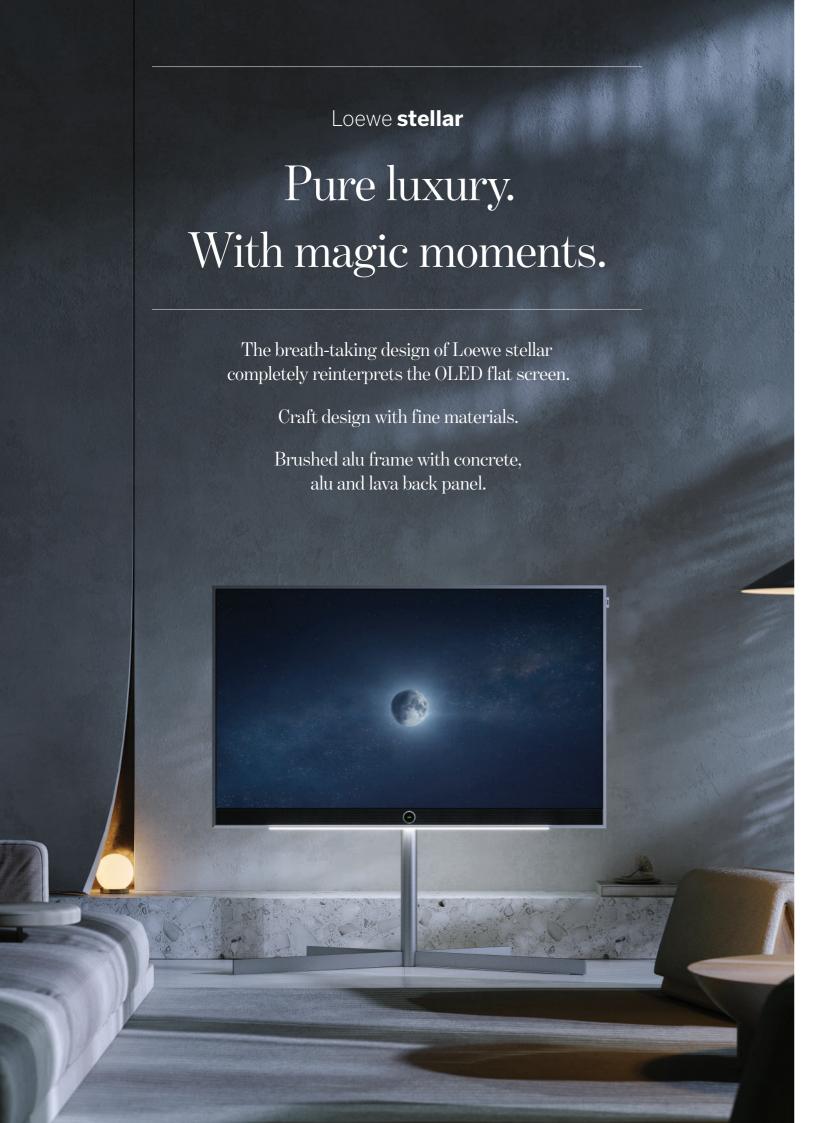

## Ultra HD OLED panels for maximum performance. Made in Germany.

The breath-taking design of the Loewe stellar reinterprets the OLED flat screen completely new - a born show star, that makes a grand entrance in any upscale interior. High-quality materials and a 360-degree design offer an unrivalled aesthetic experience. The unique display cover made of real concrete and the brushed aluminium frame create a unique design. 100% Made in Germany, from the construction to the production of the OLED panel, this Loewe TV offers excellent picture and sound quality that sets new standards. Experience with the Loewe stellar an innovative lighting concept that creates magical moments of light and movement.

# Endless smart entertainment possibilities.

The powerful integrated active sound system delivers an impressive total music output of 80 watts. The integrated SSD hard disc recorder offers limitless entertainment. For gaming enthusiasts, the native 144Hz VRR delivers a professional gaming experience. With the new smart Tizen os, you experience limitless connectivity and intuitive operation. Thanks to the intelligent hidden cable management, your environment remains free from annoying cable clutter. Experience the future of television with the Loewe stellar - a masterpiece of German engineering and design aesthetics.