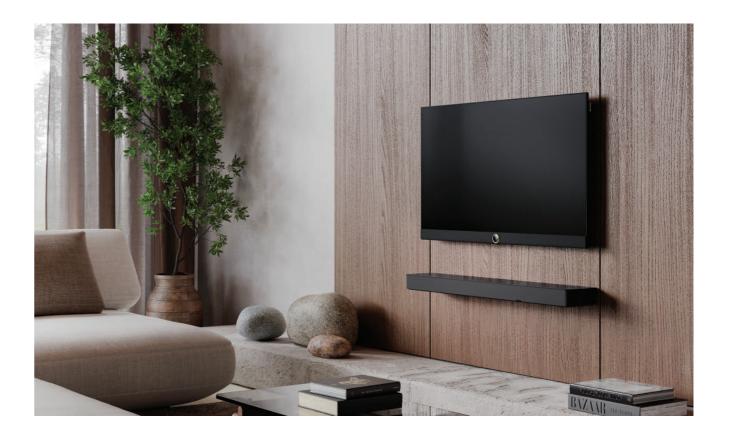

# State-of-the-art TV technology. Picture quality Made in Germany.

An impressive combination of television and front-firing soundbar in a setup solution that, in addition to excellent TV and audio technology Made in Germany, impresses above all with its unique design: with its sculptural, coherent design language, the Loewe iconic sets strong accents and new standards for luxury-class home entertainment. The setup solution of the Loewe iconic is handcrafted from the material Syno-Stone. Syno-Stone is a solid mineral material, which is is robust and durable and yet feels as heavy and cool as stone. Available in the colours Graphite Grey and Pure White or customisable through our exclusive colour selection options of the iconic floor stand and speaker covers.

# Individual design creation. For the perfect living ambience.

Create your personal TV design icon with the Loewe iconic collection using our exclusive colour selection options. The colour scheme of the Loewe iconic floor stand and the speaker cover can be customised so that your TV design icon integrates seamlessly into your living space.

The timeless design icon presents itself with the highest quality OLED displays in 55' and 65' inch. The powerful soundbar with a total music output of 360 watts and integrated subwoofers is elegantly and discreetly integrated behind a behind a high-quality fabric panel. Enjoy an artfully arranged TV and audio quality with an ultra-realistic, impressive picture and sound experience.