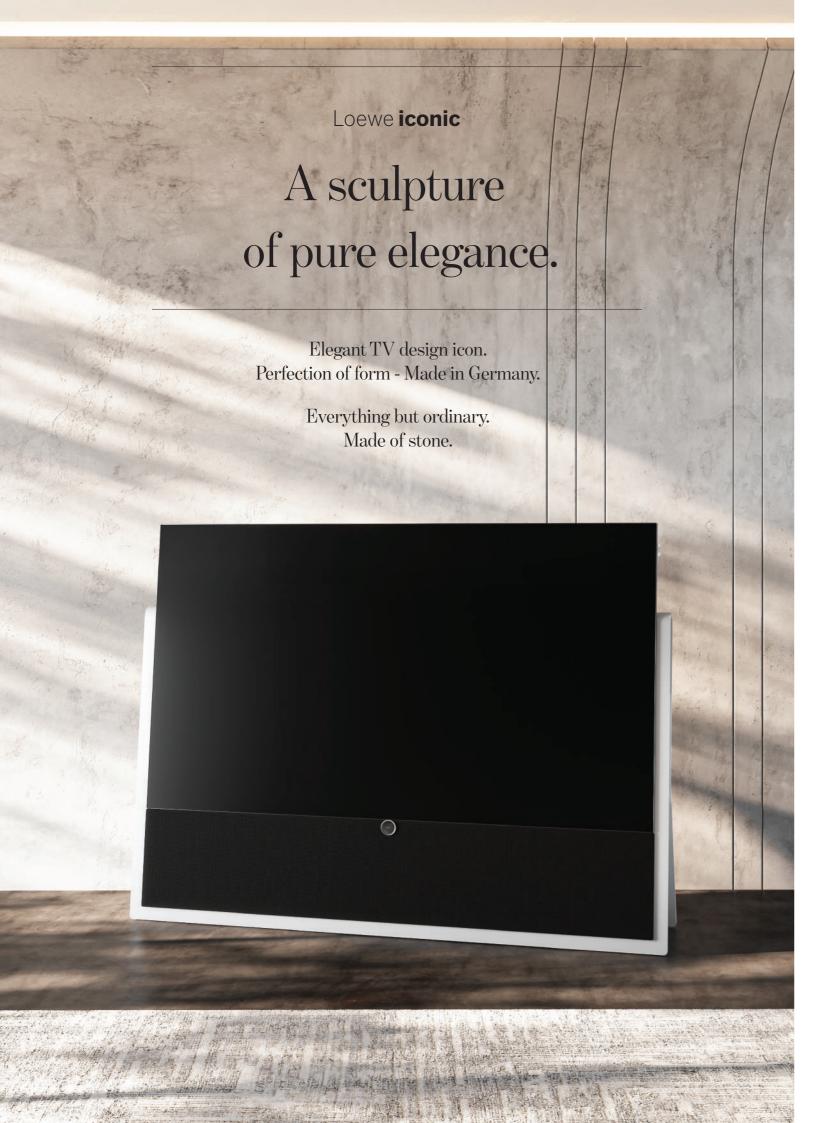

# State-of-the-art TV technology. Picture quality Made in Germany.

An impressive combination of television and front-firing soundbar in a setup solution that, in addition to excellent TV and audio technology Made in Germany, impresses above all with its unique design: with its sculptural, coherent design language, the Loewe iconic sets strong accents and new standards for luxury-class home entertainment. The setup solution of the Loewe iconic is handcrafted from the material Syno-Stone. Syno-Stone is a solid mineral material, which is is robust and durable and yet feels as heavy and cool as stone. Available in the colours Graphite Grey and Pure White or customisable through our exclusive colour selection options of the iconic floor stand and speaker covers.

# Individual design creation. For the perfect living ambience.

Create your personal TV design icon with the Loewe iconic collection using our exclusive colour selection options. The colour scheme of the Loewe iconic floor stand and the speaker cover can be customised so that your TV design icon integrates seamlessly into your living space.