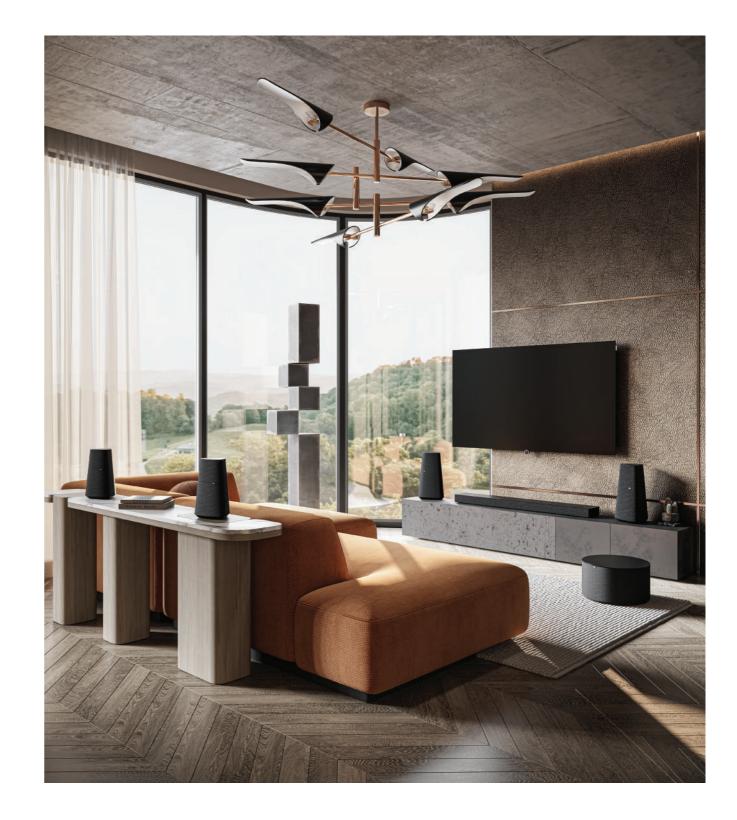

# Audio enjoyment. Engineered in Germany.

The unforgettable 360° entertainment experience is rounded off by Loewe audio products. Engineered in Germany, the audio products are developed, tested and continuously optimised for a natural sound sensation by in-house technical specialists. This is how the sound professionals from Loewe regularly fascinate experts and sound enthusiasts.

Whether it's voluminous 360-degree soundbars, powerful TV sub-woofers, multi-room speakers or smart radios: every single audio product goes through a meticulous development process in which every aspect is put through its paces. Whether it's the aethestic fabric cover specially developed for speakers, unique wireless connection technologies or designs that save up to 50 percent of space - every Loewe audio product is a master of its trade.

### For your home cinema.

Create your own personal home cinema with Loewe TV and audio products: combine your favourite soundbar, multi-room speaker and subwoofer with your TV and create a sound stage in your home that is second to none. Enjoy immersive 360-degree sound as if you were in the middle of the action - or listen to your favourite music across multiple rooms with our convenient Multiroom solutions.