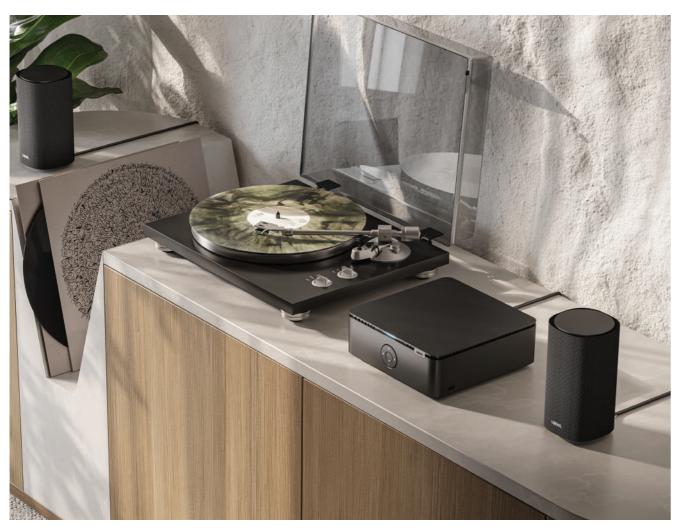

## For smart streaming and entertainment.

The future of smart TVs: pre-calibrated Ultra HD OLED panel with HDR and Dolby Vision™. The Loewe inspire is the modern and individual all-rounder for smart entertainment with extremely fast Loewe os, Apple AirPlay and DTS Play-Fi. Whether watching TV, using video-on-demand, browsing media libraries, listening to music, surfing the Internet or accessing online streaming services - your entertainment programme can be conveniently controlled via the smart TV platform or by voice command. Made in Germany and equipped with integrated Loewe dr+, invisible sound and flexible modular audio solutions. The Loewe inspire impresses with an unmistakable symbiosis of tradition, innovation and modular installation and sound solutions.

# Modular sound-solutions for every wish and situation.

The Loewe multi-talent presents itself with the invisible sound as a stylish, minimalist design statement and offers a magical picture and sound experience at the same time. The optional soundbar Loewe klang bar i enhances your audio experience in no time with wide stereo sound and 80 watts total music power. It impresses with front-facing drivers and a clear, natural voice quality, so that the spoken word reaches the ear with impressive purity. Thanks to the compact design that harmonises with the Loewe inspire, the Loewe klang bar i blends seamlessly into any living environment.