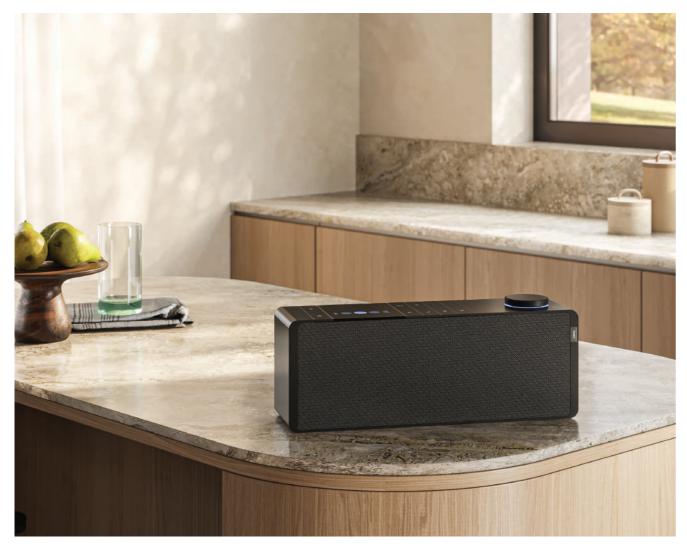

## Loewe **klang s**

# Unique sound experience for most diverse audio demands.

Full digital music variety thanks to Internet streaming.

Sensual listening experience. DAB+ and powerful sound. Comfortable operation from anywhere. With 3.2" display or app.

Even more music enjoyment. Integrated CD drive. (klang s3 only)

Whether listening to the radio from international and local stations, streaming music services or playing playlists, the compact Loewe klang s1 and klang s3 internet radios with DAB/DAB+ tuner, USB-MP3 playback and 80/120 watts of total music power never fails to impress. The outstanding network and Bluetooth speakers as well as the latest state-of- the-art technology create a distinctive and captivating sound experience. Moreover, the extraordinary design of this luxurious sound classic blends seamlessly into an upscale living ambience and inspires discerning music lovers.