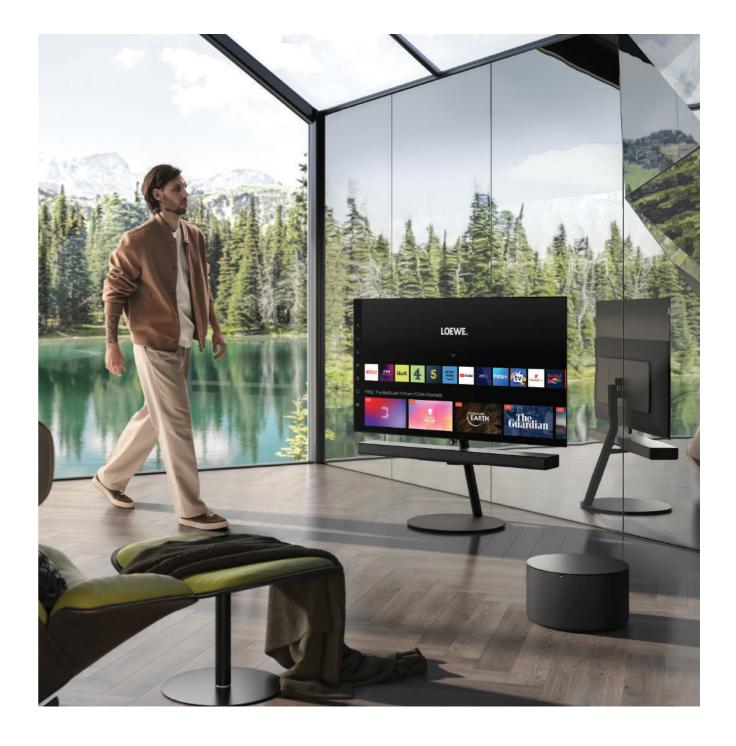

## Loewe inspire

# Individual all-rounder for smart entertainment.

Ultra HD OLED panels for perfect performance.

Fast and direct streaming.

## For smart streaming and entertainment.

The future of smart TVs: pre-calibrated Ultra HD OLED panel with HDR and Dolby Vision™. The Loewe inspire is the modern and individual all-rounder for smart entertainment with extremely fast Loewe os, Apple AirPlay and DTS Play-Fi. Whether watching TV, using video-on-demand, browsing media libraries, listening to music, surfing the Internet or accessing online streaming services - your entertainment programme can be conveniently controlled via the smart TV platform or by voice command. Made in Germany and equipped with integrated Loewe dr+, invisible sound and flexible modular audio solutions. The Loewe inspire impresses with an unmistakable symbiosis of tradition, innovation and modular installation and sound solutions.

# Modular sound-solutions for every wish and situation.

The Loewe multi-talent presents itself with the invisible sound as a stylish, minimalist design statement and offers a magical picture and sound experience at the same time. The optional soundbar Loewe klang bar i enhances your audio experience in no time with wide stereo sound and 80 watts total music power. It impresses with front-facing drivers and a clear, natural voice quality, so that the spoken word reaches the ear with impressive purity. Thanks to the compact design that harmonises with the Loewe inspire, the Loewe klang bar i blends seamlessly into any living environment.