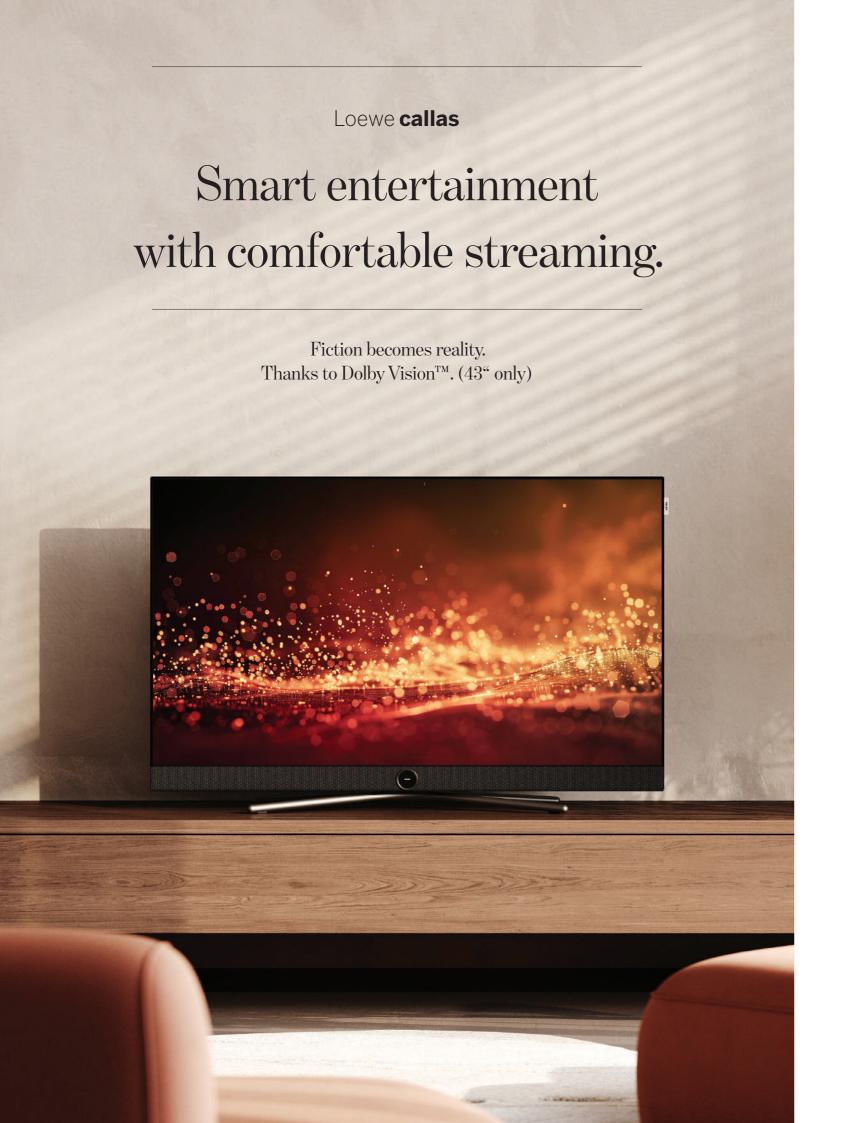

# Fast and direct streaming. With Apple AirPlay and DTS Play-Fi.

Brilliant TV experience with UHD resolution and a wide range of HDR formats including Dolby Vision<sup>TM</sup>. Available in customised 32 and 43 inch slim edge LED panels, the Loewe callas offers an exceptional viewing angle, wide colour gamut for vivid colours, a fast response time and low energy consumption. Its flat housing design without negative clouding or cross-light loss effects ensures the most natural and brilliant picture reproduction even with smaller screen sizes.

# Flexible connections. With HDMI 2.1 and USB Recording.

The super-fast and intelligent Loewe os optimises your entertainment experience through seamless interaction and connectivity. It supports Miracast, Apple AirPlay and DTS Play-Fi and enables a seamless connection with smart home and multiroom audio products. The Loewe callas is based on a new high-performance processor and runs the latest Loewe os based on Vidaa for fast access and full support of your favourite features and apps.