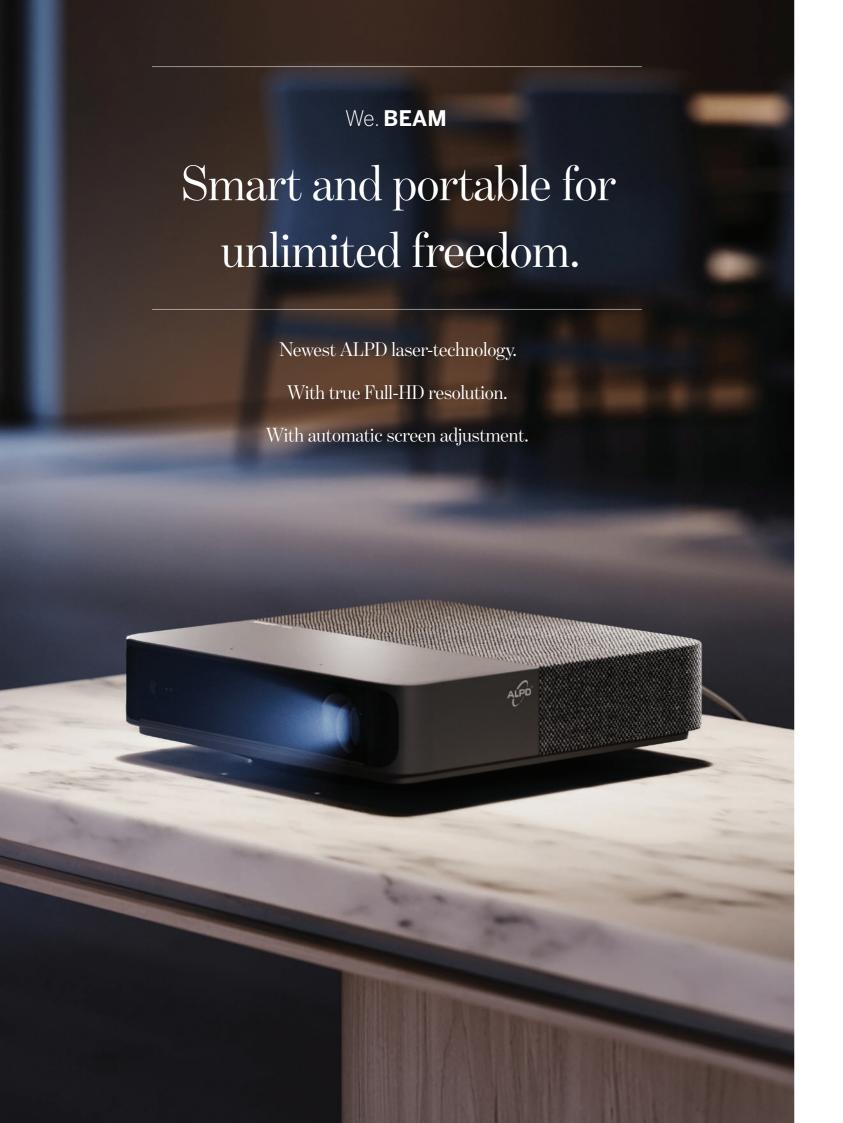

# Discover the future of entertainment with We. BEAM.

The We. BEAM is the first intelligent mini projector with ALPD laser technology in the EU, which offers outstanding picture quality and brightness. With its own powerful operating system and integrated Netflix and a variety of other VoD services, it enables independent streaming without additional devices. It is quick to start, easy to use and offers access to diverse content via the NetRange App Store and an open browser.

The smart mini projector with ALPD engine offers Full-HD, genuine 500 ANSI lumens, high contrast and perfect uniformity.

## Home cinema experience. Impressive picture quality.

It has automatic focus, alignment and keystone correction as well as a low-noise fan for maximum ease of use. The ALPD engine is energy-efficient and durable and ensures breathtaking picture quality with vibrant colours and high contrast. Thanks to automatic screen adjustment, the We. BEAM offers flexible screen sizes from 40 to 120 inches with the optimum 'sweet spot' at around 80 inches and a distance of just 1.5 to 4 or 5 metres. Ideal for white walls, dark rooms or covered terraces. It supports standard, rear and ceiling projection for maximum installation flexibility.