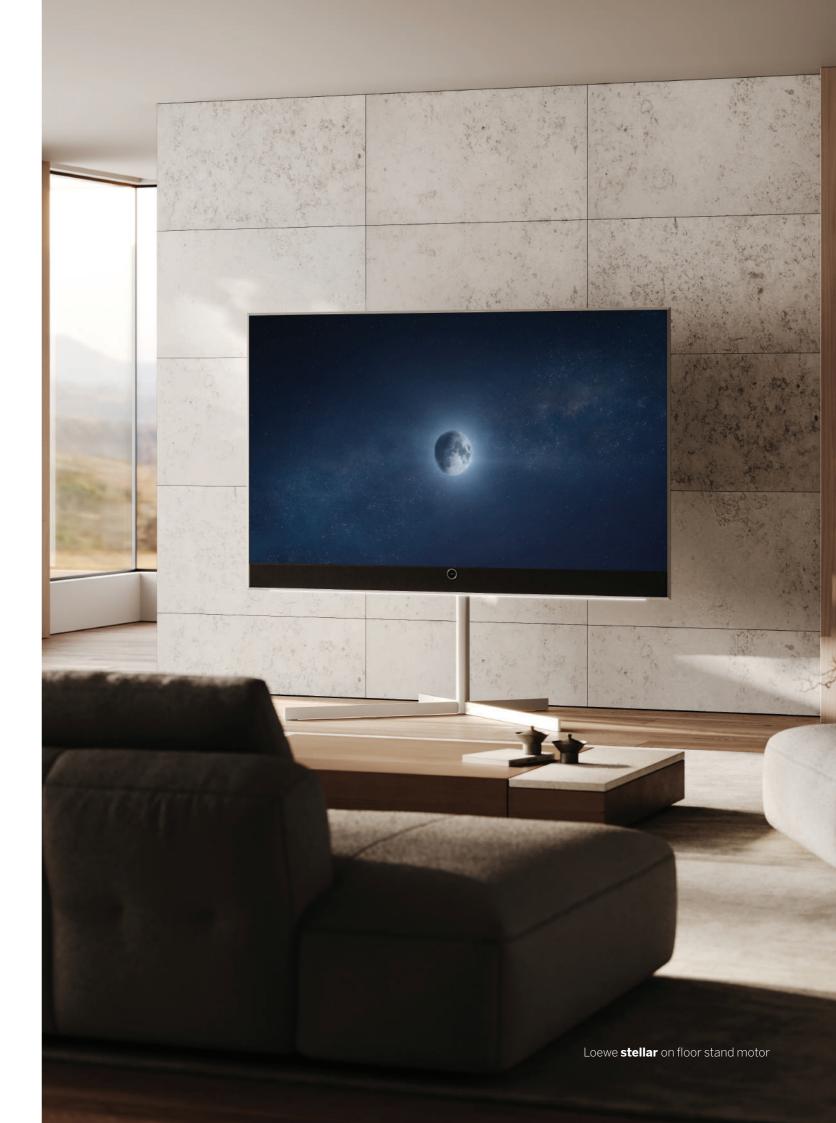

## Ultra HD OLED panels for maximum performance. Made in Germany.

The breath-taking design of the Loewe stellar reinterprets the OLED flat screen completely new - a born show star, that makes a grand entrance in any upscale interior. High-quality materials and a 360-degree design offer an unrivalled aesthetic experience. The unique display cover made of real concrete and the brushed aluminium frame create a unique design. 100% Made in Germany, from the construction to the production of the OLED panel, this Loewe TV offers excellent picture and sound quality that sets new standards. Experience with the Loewe stellar an innovative lighting concept that creates magical moments of light and movement.

# Endless smart entertainment possibilities.

The powerful integrated active sound system delivers an impressive total music output of 80 watts. The integrated SSD hard disc recorder offers limitless entertainment. For gaming enthusiasts, the native 144Hz VRR delivers a professional gaming experience. With the new smart Tizen os, you experience limitless connectivity and intuitive operation. Thanks to the intelligent hidden cable management, your environment remains free from annoying cable clutter. Experience the future of television with the Loewe stellar - a masterpiece of German engineering and design aesthetics.