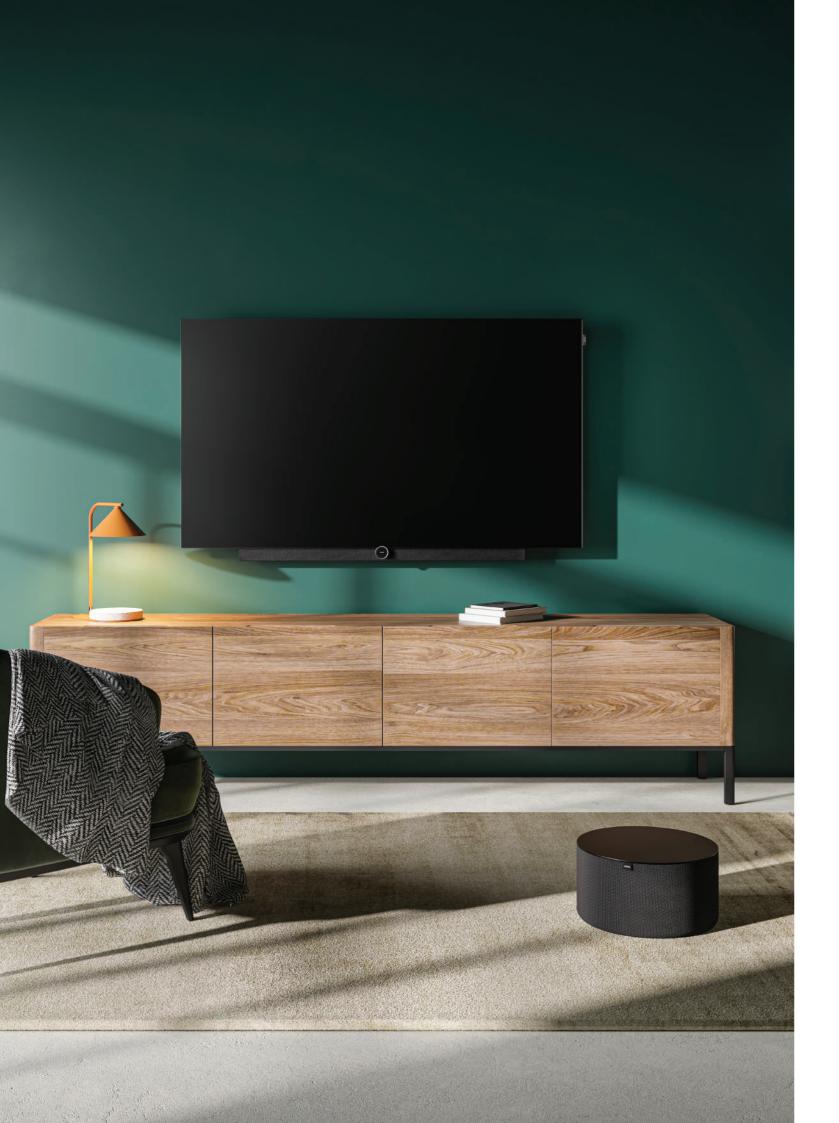

# State-of-the-art TV technology. Picture quality Made in Germany.

An impressive combination of television and front-firing soundbar in a setup solution that, in addition to excellent TV and audio technology Made in Germany, impresses above all with its unique design: with its sculptural, coherent design language, the Loewe iconic sets strong accents and new standards for luxury-class home entertainment. The setup solution of the Loewe iconic is handcrafted from the material Syno-Stone. Syno-Stone is a solid mineral material, which is is robust and durable and yet feels as heavy and cool as stone. Available in the colours Graphite Grey and Pure White or customisable through our exclusive colour selection options of the iconic floor stand and speaker covers.

# Individual design creation. For the perfect living ambience.

Create your personal TV design icon with the Loewe iconic collection using our exclusive colour selection options. The colour scheme of the Loewe iconic floor stand and the speaker cover can be customised so that your TV design icon integrates seamlessly into your living space.

The timeless design icon presents itself with the highest quality OLED displays in 55' and 65' inch. The powerful soundbar with a total music output of 360 watts and integrated subwoofers is elegantly and discreetly integrated behind a behind a high-quality fabric panel. Enjoy an artfully arranged TV and audio quality with an ultra-realistic, impressive picture and sound experience.