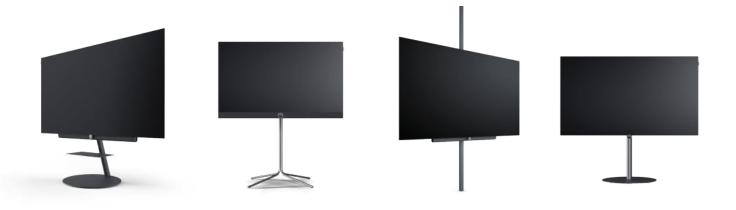

### Perfectly positioned.

The Loewe set-up solutions adapt to any interiors, so each TV can be perfectly integrated into different living environments. Whether wall mounts, table or floor solutions - with our set-up options, everyone will find the perfectly individual solution.

Which set-up solution matches with which Loewe television can be taken from the data sheets. A glimpse of Loewe's beautiful set-up solutions can be found here:

Loewe floor stand universal

Loewe floor stand flex

Loewe floor2ceiling stand

Loewe floor stand motor stellar

Loewe wall mount slim 432

Loewe wall mount slim 221

Loewe wall mount universal