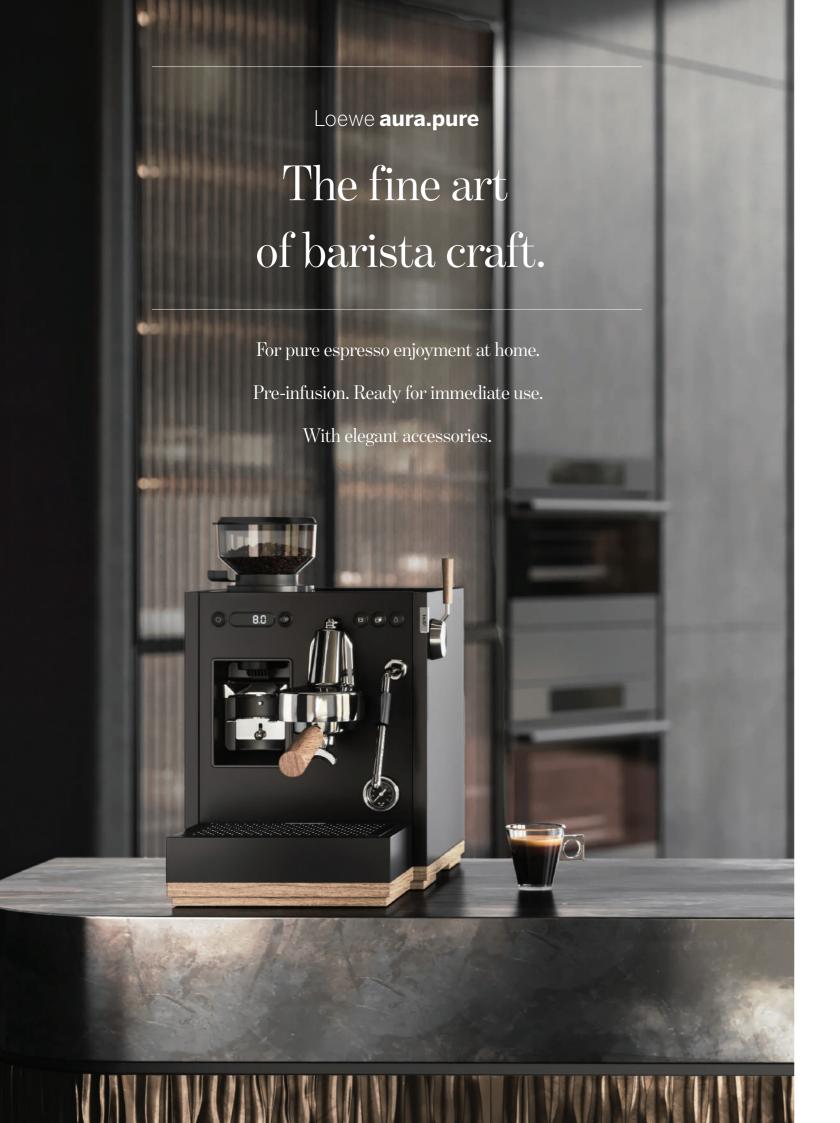

## The perfect Duo. Professional All-in-One solution.

The Loewe aura.pure offers convenience and espresso enjoyment - perfect for all home baristas. The luxurious design of the espresso machine with integrated coffee grinder and elegant real wood accents embodies a passion for pure coffee enjoyment and offers the simplest preparation of premium coffee in an elegant package.

Equipped with three thermal blocks, the Loewe aura.pure ensures a fast heat-up phase of up to 2 minutes. Pure espresso enjoyment without long waiting times. The three thermal blocks heat the coffee machine, the brewing head and the steam system efficiently and ensure even performance and temperature control.

# Powerful thermal technology. Without long heat-up phase.

The integrated stainless steel conical burr grinder enables precision grinding for optimum extraction. This ensures excellent flavour and fresh aroma are guaranteed for coffee enjoyment according to your individual flavour flavour preferences. Elegant and practical accessories make coffee preparation a unique art. The accessories with real wood accents such as the portafilter and the tamper are ideally matched to the elegant design of the espresso machine, as well as the milk jug in basalt grey for the preparation of unique latte art. Thanks to numerous functions, you can create a variety of coffee creations and experience that pure barista feeling in your home.