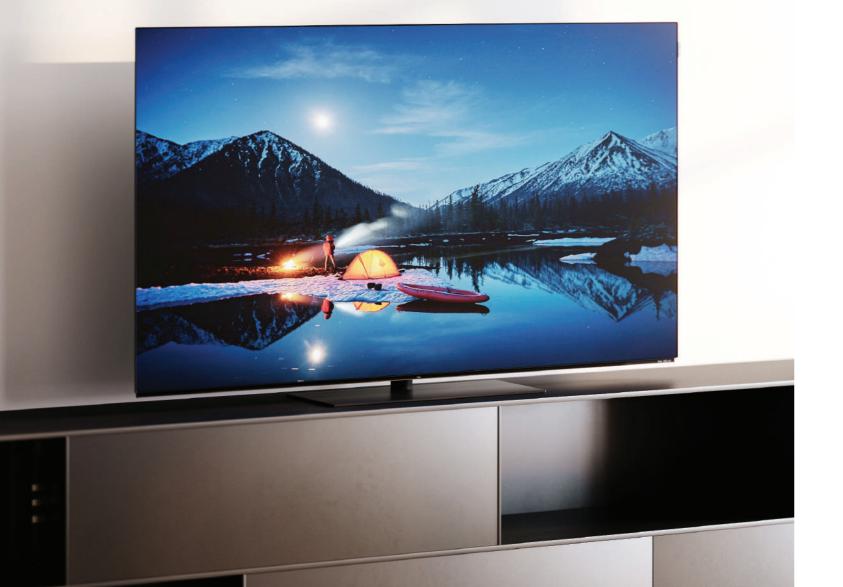

# Newest TV Technology. For Streaming and Gaming Fans.

Super-fast smart TV with OLED panel. With HDR and Dolby Vision<sup>TM</sup>.

With Apple AirPlay and DTS Play-Fi.

Impressive 60 watts invisible sound with Dolby Atmos.

# Ultra HD OLED-Panel. With HDR and Dolby Vision $^{\text{\tiny TM}}$ .

Immerse yourself in brilliant action and experience your favourite series and films on We. SEE oled. Enjoy a breathtaking viewing experience with Ultra HD resolution and the full spectrum of HDR formats, including Dolby Vision™, on the latest slim OLED panels. A unique audio experience thanks to Dolby Atmos technology, delivering 60 watts of total music power via integrated, invisible

# Fast and direct streaming. With Apple AirPlay and DTS Play-Fi.

speakers, ensuring that every source sounds unique. This brings the best television experience with invisible sound directly to your home. Whether it's football highlights, TV programmes, streaming series or an evening film night. The We. SEE oled is the perfect smart streaming TV for unforgettable entertainment.