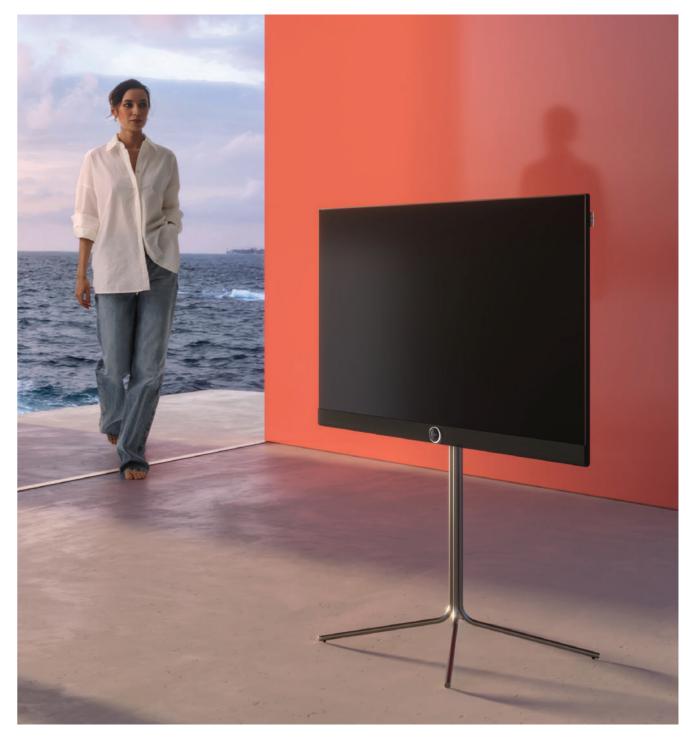

## For smart streaming and entertainment.

The future of smart TVs: pre-calibrated Ultra HD OLED panel with HDR and Dolby Vision™. The Loewe inspire is the modern and individual all-rounder for smart entertainment with extremely fast Loewe os, Apple AirPlay and DTS Play-Fi. Whether watching TV, using video-on-demand, browsing media libraries, listening to music, surfing the Internet or accessing online streaming services - your entertainment programme can be conveniently controlled via the smart TV platform or by voice command. Made in Germany and equipped with integrated Loewe dr+, invisible sound and flexible modular audio solutions. The Loewe inspire impresses with an unmistakable symbiosis of tradition, innovation and modular installation and sound solutions.

# Modular sound-solutions for every wish and situation.

The Loewe multi-talent presents itself with the invisible sound as a stylish, minimalist design statement and offers a magical picture and sound experience at the same time. The optional soundbar Loewe klang bar i enhances your audio experience in no time with wide stereo sound and 80 watts total music power. It impresses with front-facing drivers and a clear, natural voice quality, so that the spoken word reaches the ear with impressive purity. Thanks to the compact design that harmonises with the Loewe inspire, the Loewe klang bar i blends seamlessly into any living environment.