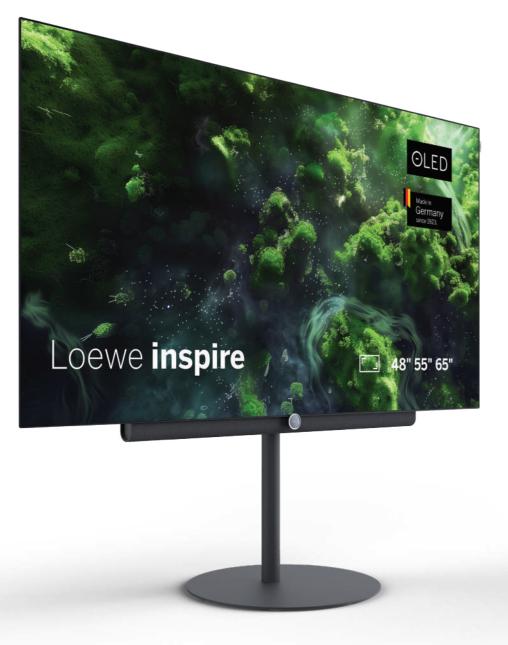

## Loewe inspire

# Individual all-rounder for smart entertainment.

Ultra HD OLED panels for perfect performance.

Fast and direct streaming.

## For smart streaming and entertainment.

The future of smart TVs: pre-calibrated Ultra HD OLED panel with HDR and Dolby Vision™. The Loewe inspire is the modern and individual all-rounder for smart entertainment with extremely fast Loewe os, Apple AirPlay and DTS Play-Fi. Whether watching TV, using video-on-demand, browsing media libraries, listening to music, surfing the Internet or accessing online streaming services - your entertainment programme can be conveniently controlled via the smart TV platform or by voice command. Made in Germany and equipped with integrated Loewe dr+, invisible sound and flexible modular audio solutions. The Loewe inspire impresses with an unmistakable symbiosis of tradition, innovation and modular installation and sound solutions.