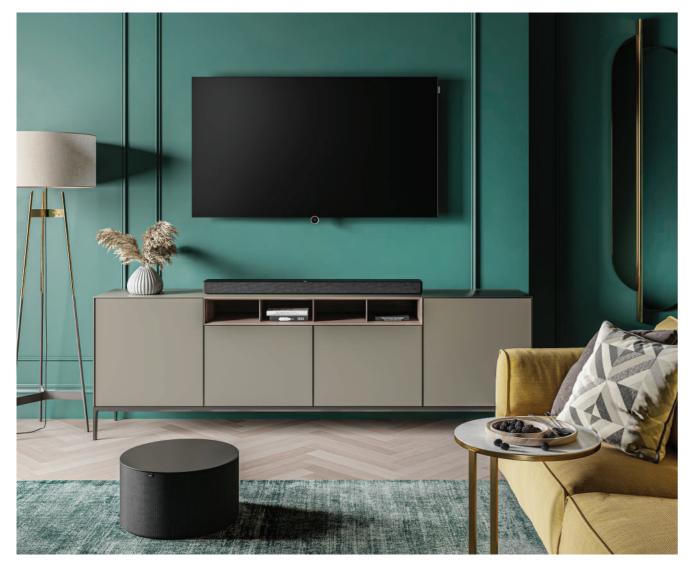

# Authentic 3D audio experience. Dolby Atmos.

The ultimate multiroom sound system for your home is guaranteed by the Loewe soundbar klang bar5 mr with 440 watt of total music power with the klang sub5 subwoofer with 360 watt of total music power and extension options of multiple wireless speakers. This true Loewe all-rounder offers premium cinema sound as well as versatile music streaming with just one device, while the compact, space-saving design blends seamlessly into any room.

The 5.1.2 Dolby Atmos and DTS:X technology ensure a fascinatingly realistic 3D sound experience as in the cinema. Equipped with DTS

# Powerful entertainment. Captivating sound.

Play-Fi, Google Chromecast and Apple AirPlay 2, the soundbar and subwoofer are instantly pairable with other devices, which makes it easy to stream music from any source. This as well as the elegant, timeless Loewe look elevate the set to an absolute must-have for music and film enthusiasts. Two up firing plus two side firing speakers guarantee realistic 3D surround sound by reflections from the wall and ceiling. The two left and right center speakers, the harmonic tuned subwoofer with two 6-inch active speakers, four passive radiators and 800 watts of total music power provide additional power and put you in the middle of action.

## Complete home cinema package. Set it up, switch it on and enjoy.

The ultimate home cinema sound system for your home - guaranteed by the Loewe soundbar in a set with subwoofer and the four wireless speakers. The Loewe home.cinema set offers first-class cinema sound and versatile music streaming in one. At the same time, the 5.1.2 Dolby Atmos and DTS:X technology inspire with immersive 3D sound experience with surround speakers - just like

in the cinema. This and the elegant, timeless Loewe look make the Loewe home cinema set, consisting of Loewe klang bar5 mr & Loewe subwoofer klang sub5 and four wireless active speakers for multi-channel surround sound, an absolute must-have for music and movie enthusiasts.