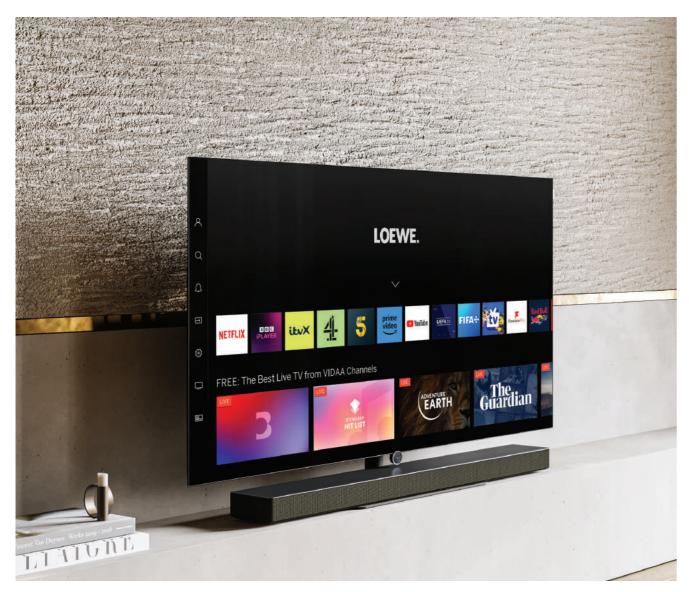

# Superlative realistic picture quality. Thanks to high-contrast images and impressive colour spectrum.

Ready for Smart TV with an ultra-high resolution 4K OLED display with 77" screen: the Loewe bild i is our modern all-rounder for the best entertainment via the Internet. Whether watching TV, using video-on-demand, browsing media libraries, listening to music, surfing the Internet or accessing online streaming services - your entertainment program can be conveniently controlled via the Smart TV platform or by voice command.

Hand-built in Germany and equipped with innovative HDR technology (HDR10, HLG, Dolby Vision™), a voluminous, flexible sound system and integrated dr+ hard drive, the Loewe bild i impresses with an unmistakable symbiosis of tradition and modernity

# True to life. With Dolby Vision<sup>TM</sup>.

combined with the highest quality. The Loewe multi-talent presents itself as a stylish, minimalist design statement and at the same time offers a magical picture and sound experience. The Loewe bild i is optionally available together with the powerful Loewe soundbar klang bar i, which impresses with powerful front-firing stereo sound from eight integrated drivers generating 80 watts of total music power.