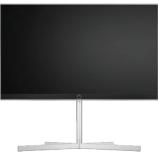

# Fast and direct streaming. With Apple AirPlay and DTS Play-Fi.

Brilliant TV experience with UHD resolution and a wide range of HDR formats including Dolby Vision<sup>TM</sup>. Available in customised 32 and 43 inch slim edge LED panels, the Loewe callas offers an exceptional viewing angle, wide colour gamut for vivid colours, a fast response time and low energy consumption. Its flat housing design without negative clouding or cross-light loss effects ensures the most natural and brilliant picture reproduction even with smaller screen sizes.

# Flexible connections. With HDMI 2.1 and USB Recording.

The super-fast and intelligent Loewe os optimises your entertainment experience through seamless interaction and connectivity. It supports Miracast, Apple AirPlay and DTS Play-Fi and enables a seamless connection with smart home and multiroom audio products. The Loewe callas is based on a new high-performance processor and runs the latest Loewe os based on Vidaa for fast access and full support of your favourite features and apps.