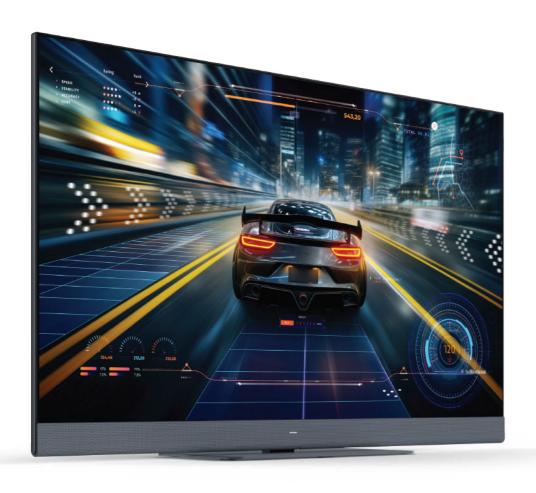

### As vivid as real life. Excellent OLED colour reproduction.

Thrillers, football highlights or nature documentaries with excellent details, velvety smooth motions and brilliant colours fidelity from the first moment you switch on: The 4K OLED display is optimised for every Loewe iconic, stellar, inspire and bild i to ensure everything appears absolutely authentic and true to life.

The pre-calibrated 4K OLED displays with their rich, deepest OLED black based on self-illuminating pixels guarantee breath-taking contrasts and enormous picture depths: experience your movies and series as authentically and realistically as never before.

# Endless smart entertainment possibilities.

The powerful integrated active sound system delivers an impressive total music output of 80 watts. The integrated SSD hard disc recorder offers limitless entertainment. For gaming enthusiasts, the native 144Hz VRR delivers a professional gaming experience. With the new smart Tizen os, you experience limitless connectivity and intuitive operation. Thanks to the intelligent hidden cable management, your environment remains free from annoying cable clutter. Experience the future of television with the Loewe stellar - a masterpiece of German engineering and design aesthetics.