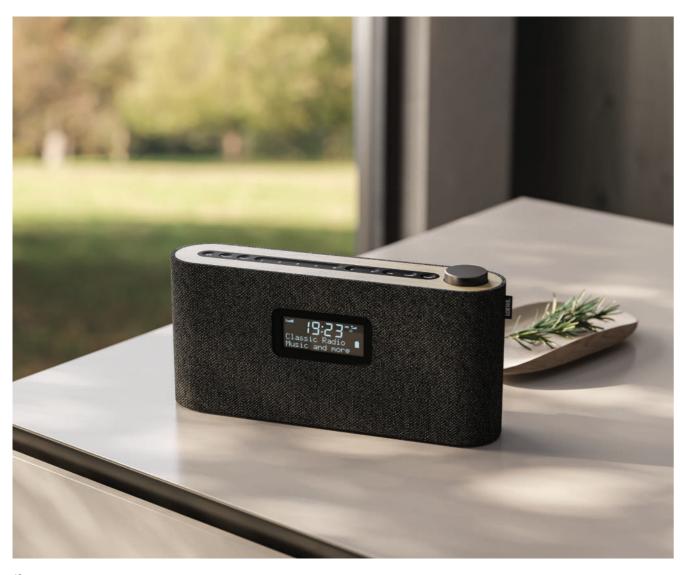

## Loewe radio.frequency

# Sound miracle. Unique natural oak.

Unique radio design with natural oak inlays.

Independent audio enjoyment with full 28 watts sound.

Easiest operation anywhere. With up to 14 hours playtime.

Easy to operate with 2,6" LCD display.

Convenient alarm and snooze function.

# Portable DAB+ radio with 28 watts total music power.

The Loewe radio.frequency offers the latest high-end technology and the simplest operation in the smallest space. The DAB + radio offers a timeless deisgn language with its selected materials such as the specially developed acoustic fabric in the Loewe system colour basalt grey. With inlays made of real Canadian oak, the natural structure of the wood creates a unique design. Enjoy a crystal-clear, full sound experience with 28 watts of total music power. With the integrated alarm and snooze function, the radio is a convenient alarm clock on the bedside table.