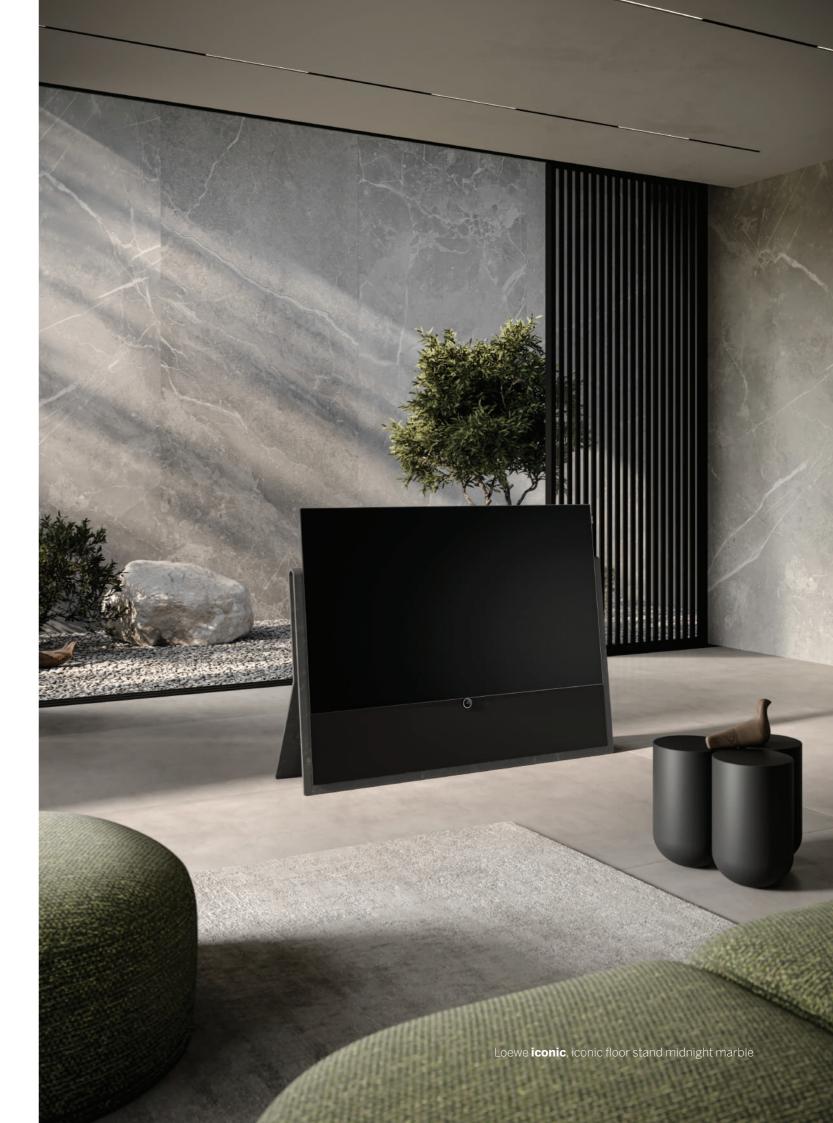

# State-of-the-art TV technology. Picture quality Made in Germany.

An impressive combination of television and front-firing soundbar in a setup solution that, in addition to excellent TV and audio technology Made in Germany, impresses above all with its unique design: with its sculptural, coherent design language, the Loewe iconic sets strong accents and new standards for luxury-class home entertainment. The setup solution of the Loewe iconic is handcrafted from the material Syno-Stone. Syno-Stone is a solid mineral material, which is is robust and durable and yet feels as heavy and cool as stone. Available in the colours Graphite Grey and Pure White or customisable through our exclusive colour selection options of the iconic floor stand and speaker covers.

# Individual design creation. For the perfect living ambience.

Create your personal TV design icon with the Loewe iconic collection using our exclusive colour selection options. The colour scheme of the Loewe iconic floor stand and the speaker cover can be customised so that your TV design icon integrates seamlessly into your living space.

The timeless design icon presents itself with the highest quality OLED displays in 55' and 65' inch. The powerful soundbar with a total music output of 360 watts and integrated subwoofers is elegantly and discreetly integrated behind a behind a high-quality fabric panel. Enjoy an artfully arranged TV and audio quality with an ultra-realistic, impressive picture and sound experience.